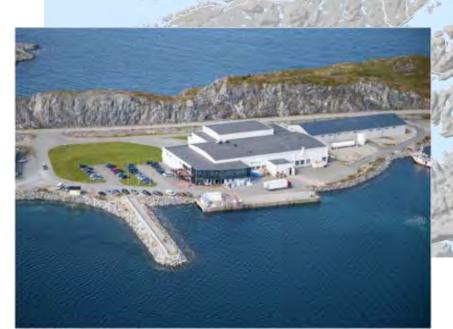

for food, feed, biochemicals, energy and other valuable products

## Company overview

- Company founded in 2009
- Development of innovative technology for large scale offshore seaweed farming
- Patented cultivation concept ("The Seaweed Carrier")
- In-house hatchery
- Pilot farm established 2014 largest seaweed farm in Norway
- Targets the food market (short term goal)





## The SES team



Pål Bakken Founder and Director



Jon Funderud, MSc



Frank Neumann, Dipl.-Ing. Cultivation Technology



Kaia Kjølbo Rød, MSc Cultivation Manager



Luiza Neves, MSc Cultivation & Environment



Diogo Raposo, MSc Hatchery & Cultivation



Maren Sæther, MSc Processing & Biotechnology



# Located in Mid-Norway

### Frøya

- Sea farm
- 65 ha farming concessions

#### Hitra

 Processing at Hitramat









# Lab and hatchery



- Lab and pilot scale hatchery in Trondheim
- Development of seeding and hatchery techniques
- Supply of seeded material both for internal use and sales
- Method development for selective breeding











# The Pilot farm

#### 2015:

Proof of concept 100 tonnes *Saccharina* **23 200 meter rope** 

#### 2016:

Processing; freezing and drying 25 tonnes *Saccharina* and *Alaria* **16 000 meter rope** 

#### 2017:

Upscaling **26 600 meter rope** *Saccharina* and *Alaria* 

Future: Upscaling...





# **FOODS PNORWAY**

**BIOFEED** 







#### Student theses



#### **Department of Biology, NTNU**

MSc. Elin B. Njåstad (Prof. Yngvar Olsen)

MSc. David Cohen (Prof. Yngvar Olsen)



MSc. Nicoline Korsvold (Prof. Turid Rustad)

BSc. Greta Moen, Marte Dalsnes, Su