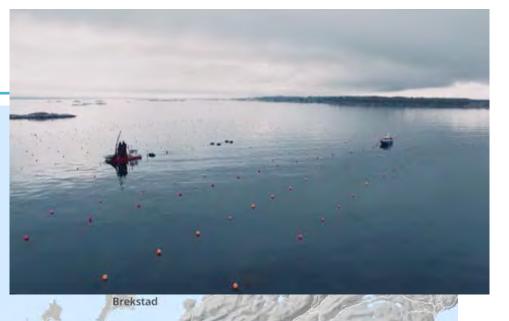

### Frøya

- Sea farm
- 65 ha farming concessions

#### Hitra

 Processing at Hitramat

# The Pilot farm

#### 2015:

Proof of concept 100 tonnes *Saccharina* **23 200 meter rope** 

#### 2016:

Processing; freezing and drying 25 tonnes *Saccharina* and *Alaria* **16 000 meter rope** 

#### 2017:

Upscaling **26 600 meter rope** *Saccharina* and *Alaria* 

Future: Upscaling...