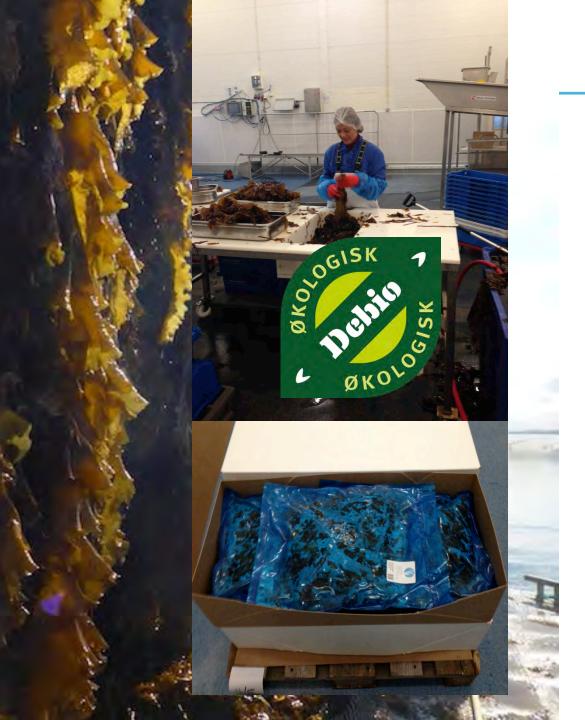

#### Hitra

 Processing at Hitramat

#### 2016:

Processing; freezing and drying 25 tonnes *Saccharina* and *Alaria* **16 000 meter rope** 