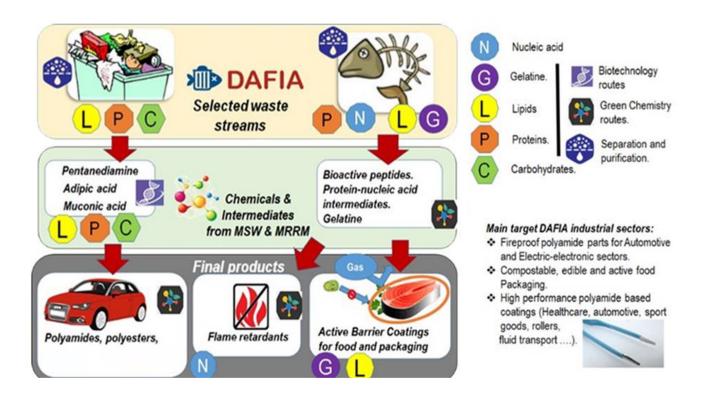

## Biomacromolecules from fish rest raw material for high added value application

DAFIA is a research and innovation project that aims to convert residues from the fishprocessing industries and municipal solid waste to a range of products including flame retardants, polyamides, packaging and coatings for fish fillets

More than 1.3 million tonnes of marine rest raw materials (MRRM) are generated in Europe each year. Some countries have traditionally been utilising significant parts of the MRRM, mainly as silage, which is often processed into animal feed. Only a small fraction of the MRRM is used for human consumption or other value added applications.

FACTS — SINTEF 2018-08-19

In the DAFIA project SINTEF, in cooperation with other project partners, is developing technological solution for extraction of nucleic acids from MRRM and seeking for improvement of gelatine extraction technologies. Improved textural characteristics of fish gelatin would substitute mammalian gelatine in food industry for the production of coatings.

High quality

- Protein
- Gelatine
- Hydrolysate
- Oil
- Nucleic acids

This project has received funding from the European Union's Horizon 2020 research and innovation programme under grant agreement No 720770. This publication reflects only the author's view and the Commission is not responsible for any use that may be made of the information it contains