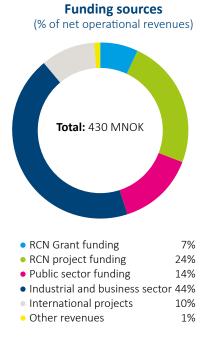

## SINTEF Community

SINTEF Community is a research institute for the sustainable development of buildings, infrastructure and mobility. We create value for our customers and society through research and development, research-based consultancy, certification and knowledge dissemination through, among others, the SINTEF Building Research Design Guides. We offer specialist expertise in areas such as architecture, building, water, transport, digital transport solutions and economics. We develop future solutions for the built society.