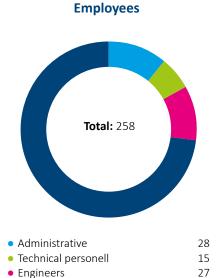

Research scientists

188<sup>1</sup>

<sup>1</sup> 69 research scientists with a Ph.D.

**Publications** 

| <ul> <li>Scientific articles in periodicals,</li> </ul> |      |
|---------------------------------------------------------|------|
| series or anthologies                                   | 133  |
| <ul> <li>Scientific monographs</li> </ul>               | 1    |
| <ul> <li>Scientific presentations and</li> </ul>        |      |
| posters                                                 | 207  |
| Reports                                                 | 1031 |
| <ul> <li>Popular scientific articles and</li> </ul>     |      |
| presentations                                           | 111  |
| <ul> <li>Technical manuals text books etc</li> </ul>    | . 1  |