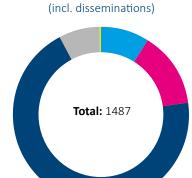

Research scientists

188<sup>1</sup>

<sup>1</sup> 69 research scientists with a Ph.D.

**Publications** 

| <ul> <li>Scientific articles in periodicals,</li> </ul> |      |
|---------------------------------------------------------|------|
| series or anthologies                                   | 133  |
| <ul> <li>Scientific monographs</li> </ul>               | 1    |
| <ul> <li>Scientific presentations and</li> </ul>        |      |
| posters                                                 | 207  |
| Reports                                                 | 1031 |
| <ul> <li>Popular scientific articles and</li> </ul>     |      |
| presentations                                           | 111  |
| <ul> <li>Technical manuals text books etc</li> </ul>    | . 1  |