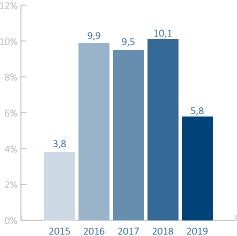

> |      |
|---------------------------------------------------------|------|
| series or anthologies                                   | 133  |
| <ul> <li>Scientific monographs</li> </ul>               | 1    |
| <ul> <li>Scientific presentations and</li> </ul>        |      |
| posters                                                 | 207  |
| Reports                                                 | 1031 |
| <ul> <li>Popular scientific articles and</li> </ul>     |      |
| presentations                                           | 111  |
| <ul> <li>Technical manuals text books etc</li> </ul>    | . 1  |

Technical manuals, text books, etc.

Scientific equipment and buildings (% av Net operating revenues)

Investments



## Net operating revenues

(MNOK)



## Net operating margin

(%)



SINTEF Annual Report 2019