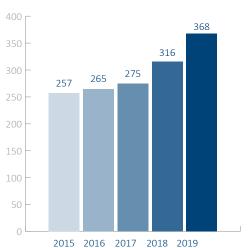

ticles in periodicals,</li> </ul> |      |
|---------------------------------------------------------|------|
| series or anthologies                                   | 133  |
| <ul> <li>Scientific monographs</li> </ul>               | 1    |
| <ul> <li>Scientific presentations and</li> </ul>        |      |
| posters                                                 | 207  |
| Reports                                                 | 1031 |
| <ul> <li>Popular scientific articles and</li> </ul>     |      |
| presentations                                           | 111  |
| <ul> <li>Technical manuals text books etc</li> </ul>    | . 1  |

Technical manuals, text books, etc.

Scientific equipment and buildings (% av Net operating revenues)

Investments



## Net operating revenues

(MNOK)



## Net operating margin

(%)



SINTEF Annual Report 2019