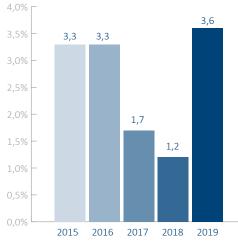

ications** 

| <ul> <li>Scientific articles in periodicals,</li> </ul> |      |
|---------------------------------------------------------|------|
| series or anthologies                                   | 133  |
| <ul> <li>Scientific monographs</li> </ul>               | 1    |
| <ul> <li>Scientific presentations and</li> </ul>        |      |
| posters                                                 | 207  |
| Reports                                                 | 1031 |
| <ul> <li>Popular scientific articles and</li> </ul>     |      |
| presentations                                           | 111  |
| <ul> <li>Technical manuals text books etc</li> </ul>    | . 1  |

Technical manuals, text books, etc.

Scientific equipment and buildings (% av Net operating revenues)

Investments



## Net operating revenues

(MNOK)



## Net operating margin

(%)



SINTEF Annual Report 2019