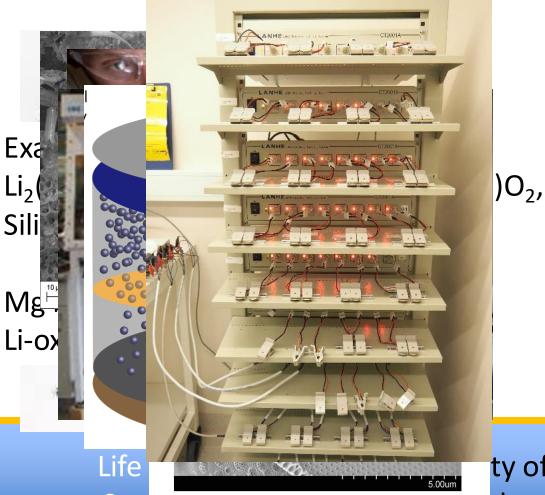

## Research along the battery value chain

Faculty of
Engineering,
Faculty of
Natural Science: Exa

Mining,
Minerals &
Materials
Processing

Faculty of Engineering, Faculty of IT & Electrical Eng.

Integration

Faculty of
Engineering,
Faculty of
Natural Sciences

Modules, System

Recycling

ty of Engineering)

«Society and Technology» (Faculty of Humanities)