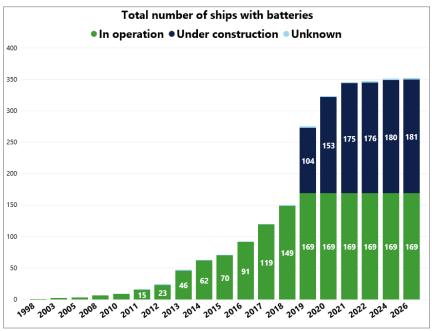

### **Batteries premium statistics**

The data is maintained by the Maritime Battery Forum

If you want to export the data used to draw all the graphs in one go, please click the "More options" button above the graph showing the yearly development of the fleet.

## Ships with batteries in operation:

169

### Cell Chemistry (by number of ships)

Ships with batteries on order:

181