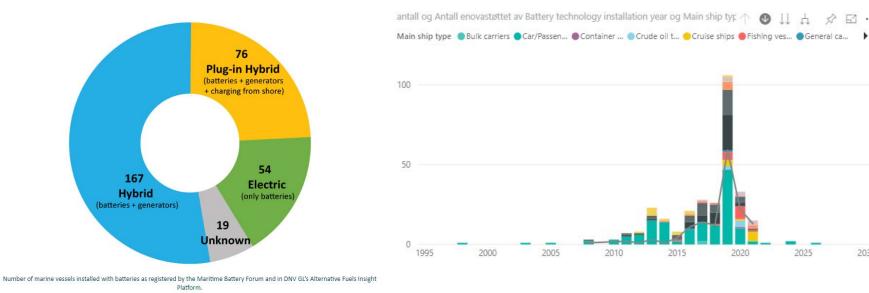

## Vessels with battereis installed has reached 300 worldwide, and the curve is steep

**ENOVA** 

2025

F1 ...

**ENOVA** 

Thank you for your attention!

+

T