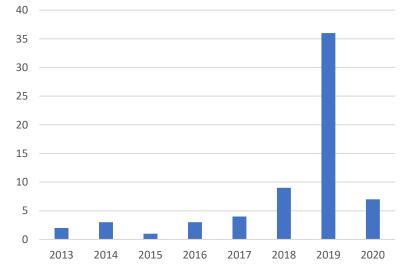

## Vessels with battereis installed has reached 300 worldwide, and the curve is steep

**ENOVA** 

2025

F1 ...

**ENOVA** 

Thank you for your attention!

+

T