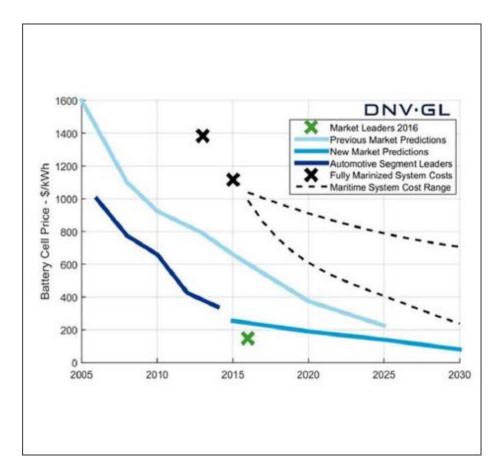

uncil, Innovation Norway and Enova, targeting energy- and climate related societal challenges PILOT-E is a special purpose tool for projects that:

- Increase utilization of climate-friendly and energy efficient solutions (Enova)
- And add value to Norwegian companies (Innovation Norway)
- In projects with R&D challenges (Norwegian Research Council)



Thematic initiatives

## Forskningsrådet Norge ENOVA



Future of the Fjords Fully-electric tourist vessel  $U^{i}$ 



in.

· 🙆



North Sea Giant

Winderson land lines III.



NORTH SEA GIANT

MICEREED

.

A COLUMN TWO IS NOT

Elfrida – Worlds first plugin-hybrid service vessel in fish farming Salmar Farming AS ELfrida ENOVA

## Vessels with battereis installed has reached 300 worldwide, and the curve is steep



**ENOVA** 

2025

F1 ...



**ENOVA** 





Thank you for your attention!

+

T

-++-

+ +

anita.fossdal@enova.no Tlf. 982 43 961



1-1

m.t.

+ +