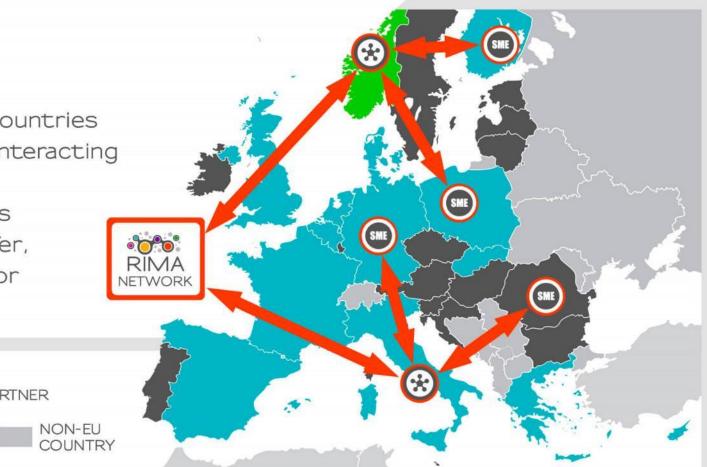

#### **Technology Demonstrators**

Up to 100K equity free 2 partners (end user + tech provider) 6 months support program (TRL6-TRL7) Up to 35 beneficiaries (validation)

- ▶ 50 experiments
- Driven by SME needs
- Cross border :
- SMEs in two different countries engaging with one DIH interacting with the network
- ▶ Duration: 6 to 14 months
- Types: Technology Transfer, Technology Demonstrator
- ▶ Funding up to 300k€