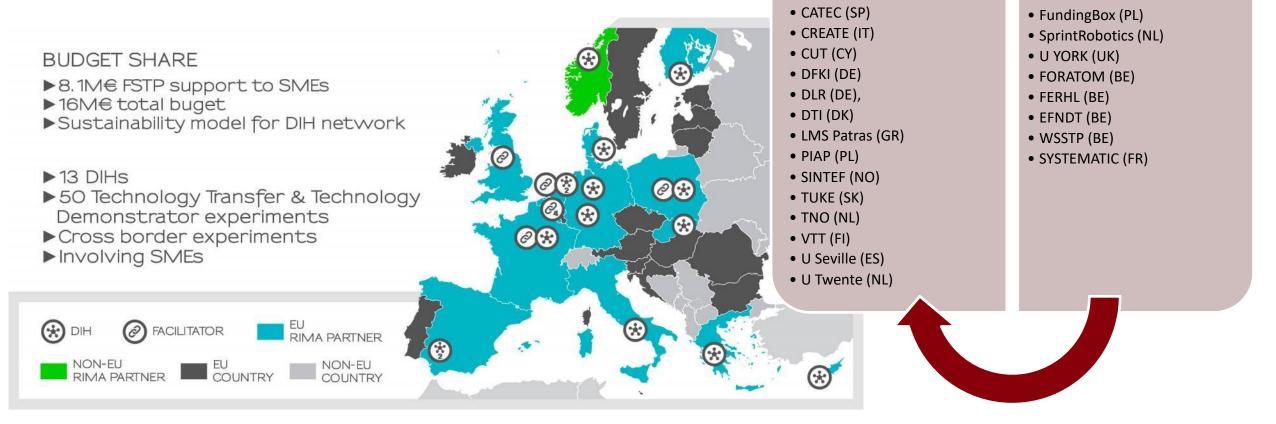

#### **Overall concept**

**Facilator and** 

networking

Current DIH (13)

• CEA (FR)

### **RIMA in a nutshell**

€ 16 M Project €8.1 M Cascade Funding 50

21 Partners

**Experiments** 

#### **Technology Demonstrators**

Up to 100K equity free 2 partners (end user + tech provider) 6 months support program (TRL6-TRL7) Up to 35 beneficiaries (validation)

- ▶ 50 experiments
- Driven by SME needs
- Cross border :
- SMEs in two different countries engaging with one DIH interacting with the network
- ▶ Duration: 6 to 14 months
- Types: Technology Transfer, Technology Demonstrator
- ▶ Funding up to 300k€