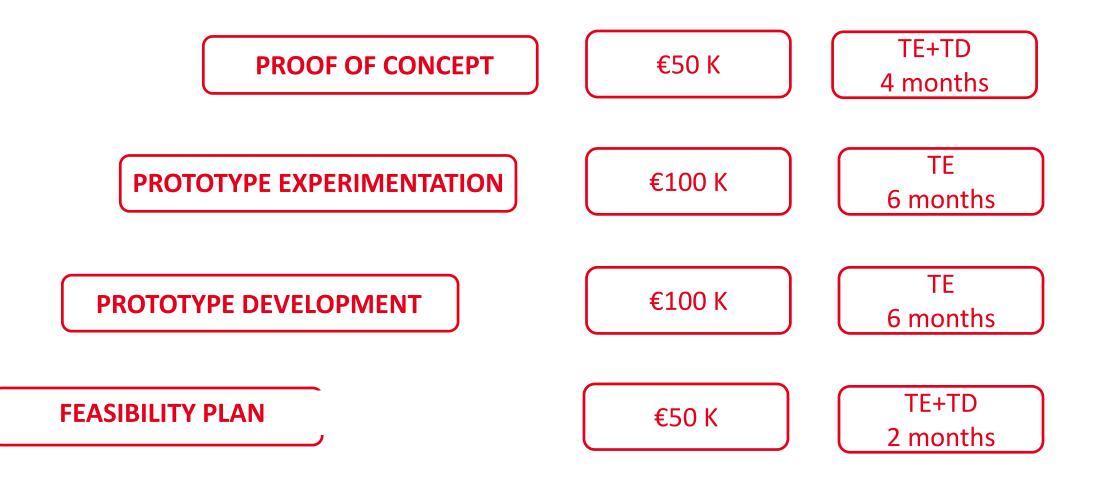

### **Technology Transfer Experiments**

Up to 300K equity free 2-3 partners (end user + tech provider) 14 months support program (TRL5-TRL7) Up to 15 beneficiaries (dev, test and validation)

#### **Technology Demonstrators**

Up to 100K equity free 2 partners (end user + tech provider) 6 months support program (TRL6-TRL7) Up to 35 beneficiaries (validation)

- ▶ 50 experiments
- Driven by SME needs
- Cross border :
- SMEs in two different countries engaging with one DIH interacting with the network
- ▶ Duration: 6 to 14 months
- Types: Technology Transfer, Technology Demonstrator
- ▶ Funding up to 300k€

### **Support Program**

| 7