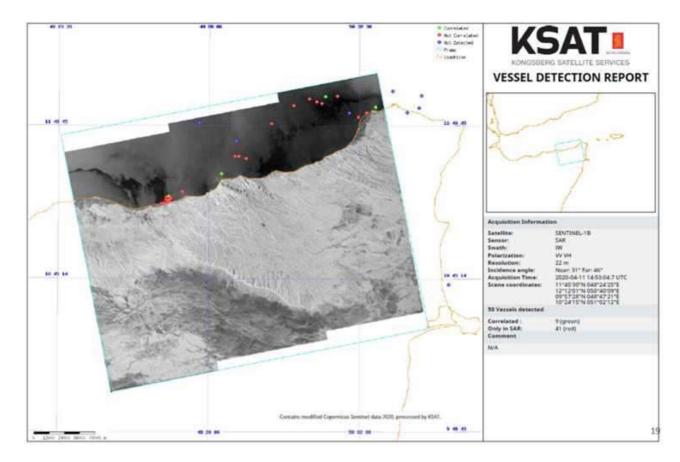

## And in the middle of it all – the ocean surface

WORLD CLASS – Through people, technology and dedication