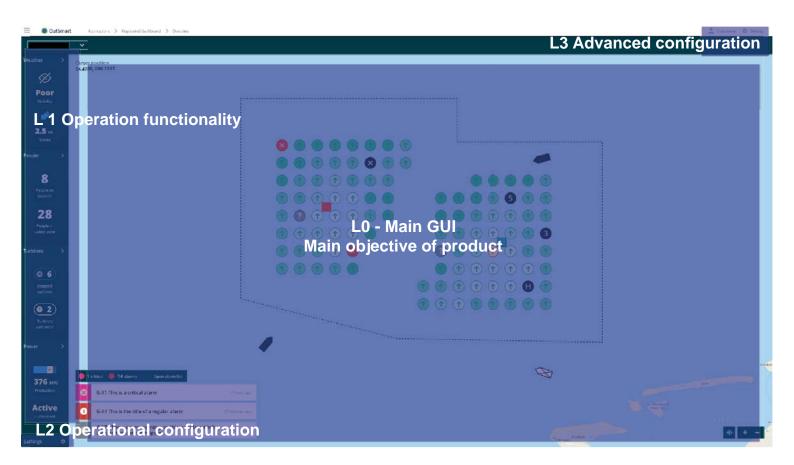

## **Before**Software from several vendors and many spreadsheets

After
One integrated system with consistent design

| Critical             |                                                                        |
|----------------------|------------------------------------------------------------------------|
| Fire                 | New alarm  People in safety zone  Contact info vessel  Vessel position |
| Production data      | PTW  Turbine details                                                   |
| Change layers in map | Production data                                                        |
| 20                   | nice                                                                   |

28

people in windfarm

Maximum information load
Events
Assets Permits
Maintenance Situation map