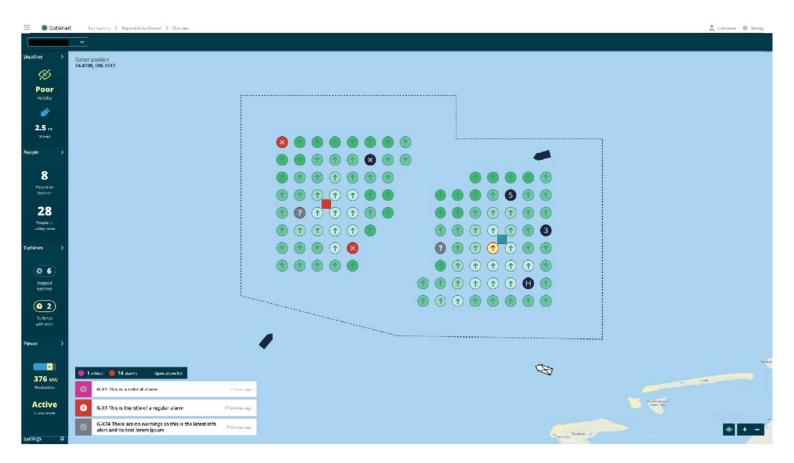

28

people in windfarm

Maximum information load
Events
Assets Permits
Maintenance Situation map

# 28

people in windfarm

nice

"This is the most important view.

I feel I have a total overview"