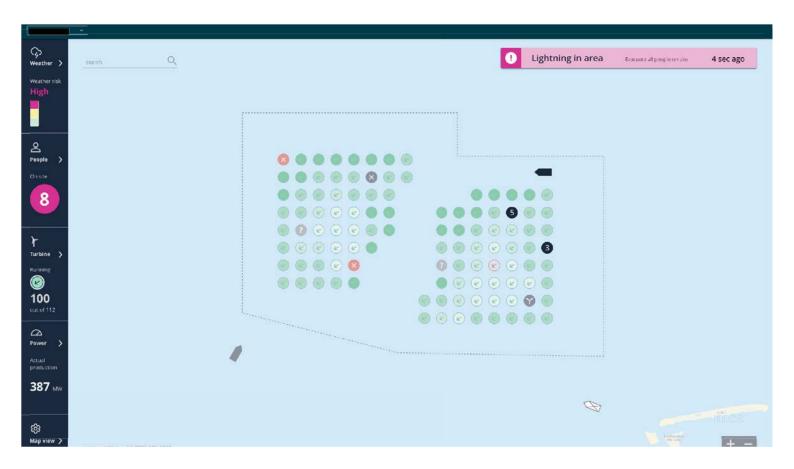

## **Before**Software from several vendors and many spreadsheets

After
One integrated system with consistent design

| Critical             |                                                                        |
|----------------------|------------------------------------------------------------------------|
| Fire                 | New alarm  People in safety zone  Contact info vessel  Vessel position |
| Production data      | PTW  Turbine details                                                   |
| Change layers in map | Production data                                                        |
| 20                   | nice                                                                   |

28

people in windfarm

Maximum information load
Events
Assets Permits
Maintenance Situation map