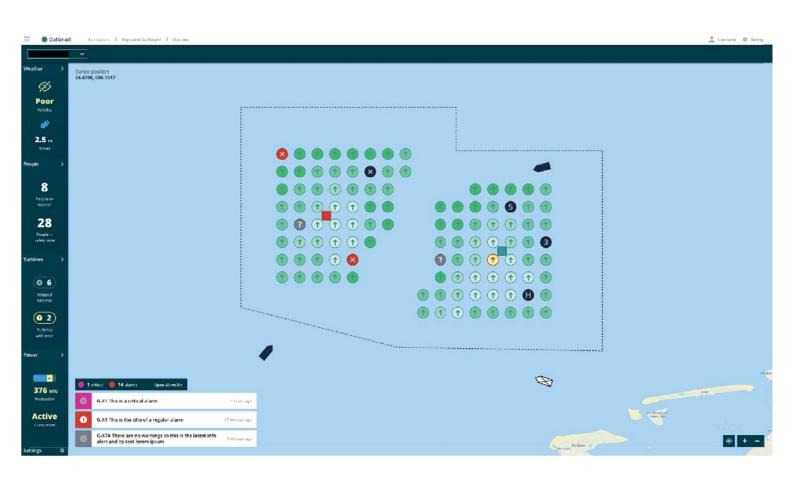

28

people in windfarm

Maximum information load
Events
Assets Permits
Maintenance Situation map

# 28

people in windfarm

nice

"This is the most important view.

I feel I have a total overview"