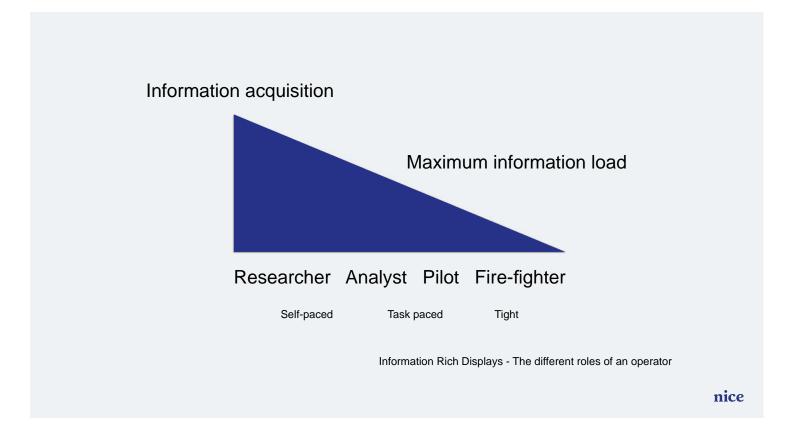

### Researcher Analyst Pilot Fire-fighter

Self-paced Task paced Tight

Information Rich Displays - The different roles of an operator