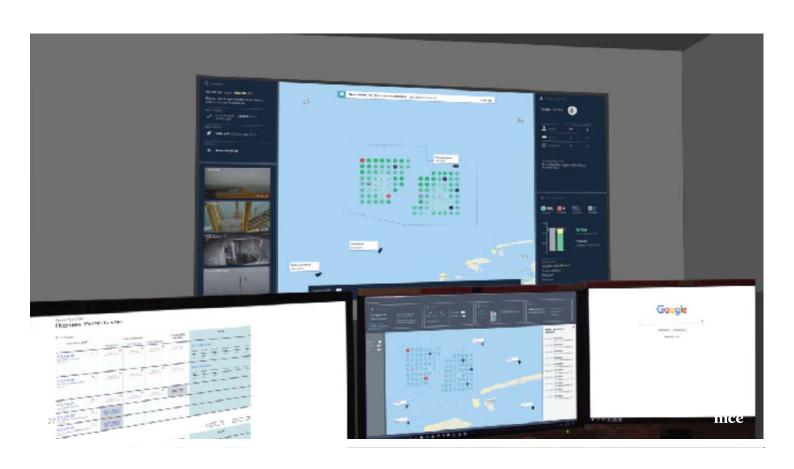

## **Before**Software from several vendors and many spreadsheets

After
One integrated system with consistent design

| Critical             |                                                                        |
|----------------------|------------------------------------------------------------------------|
| Fire                 | New alarm  People in safety zone  Contact info vessel  Vessel position |
| Production data      | PTW  Turbine details                                                   |
| Change layers in map | Production data                                                        |
| 20                   | nice                                                                   |

28

people in windfarm

Maximum information load
Events
Assets Permits
Maintenance Situation map

# 28

people in windfarm

nice

"This is the most important view.

I feel I have a total overview"