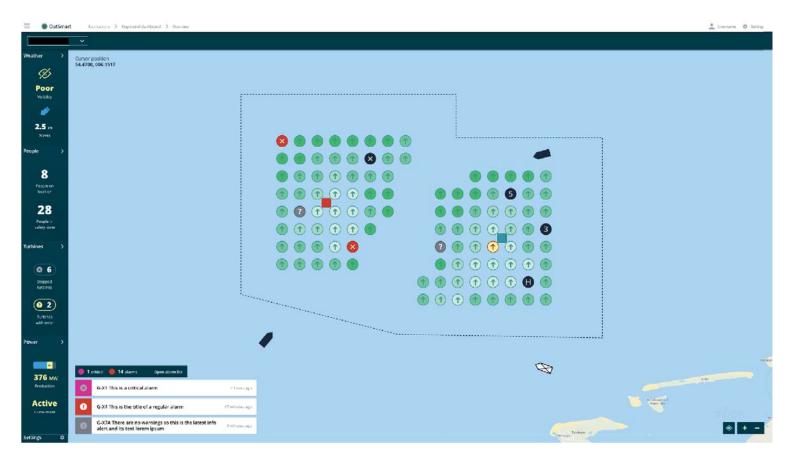

28

people in windfarm

Maximum information load
Events
Assets Permits
Maintenance Situation map

# 28

people in windfarm

nice

"This is the most important view.

I feel I have a total overview"