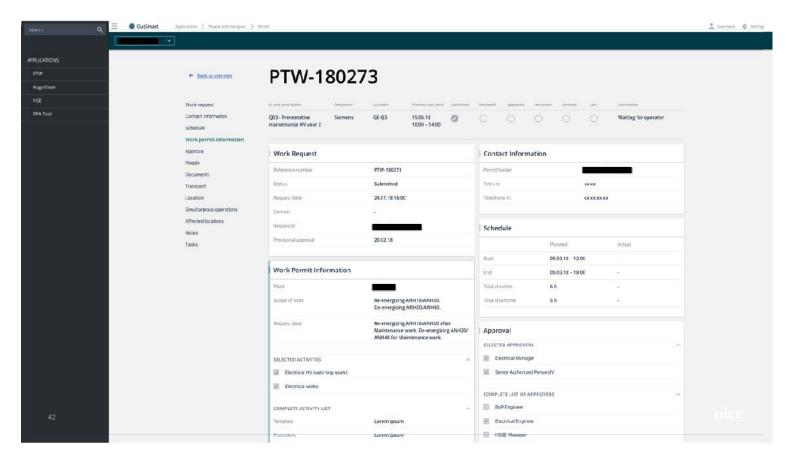

-----------------------------------|
| Fire                 | New alarm  People in safety zone  Contact info vessel  Vessel position |
| Production data      | PTW  Turbine details                                                   |
| Change layers in map | Production data                                                        |
| 20                   | nice                                                                   |



28

people in windfarm



















Maximum information load
Events
Assets Permits
Maintenance Situation map

### Researcher Analyst Pilot Fire-fighter

Self-paced Task paced Tight

Information Rich Displays - The different roles of an operator















# 28

people in windfarm

nice

"This is the most important view.

I feel I have a total overview"







# 1. Listen

## 2. Prioritize

nice

# 3. Visualize