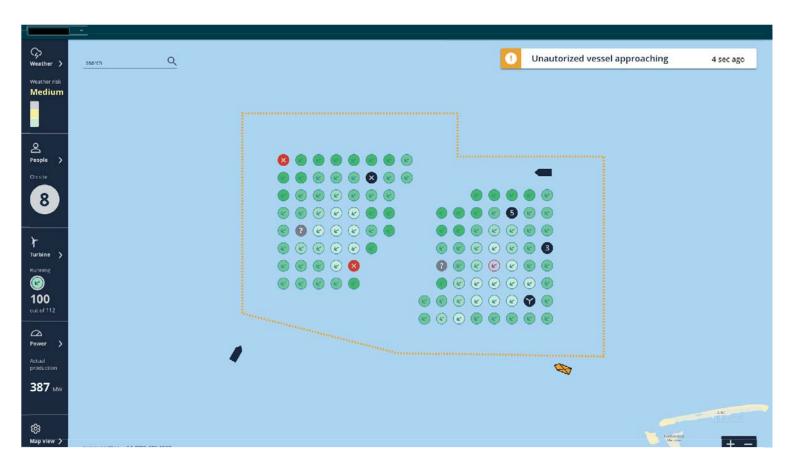

## **Before**Software from several vendors and many spreadsheets

After
One integrated system with consistent design

| Critical             |                                                                        |
|----------------------|------------------------------------------------------------------------|
| Fire                 | New alarm  People in safety zone  Contact info vessel  Vessel position |
| Production data      | PTW  Turbine details                                                   |
| Change layers in map | Production data                                                        |
| 20                   | nice                                                                   |

28

people in windfarm

Maximum information load
Events
Assets Permits
Maintenance Situation map