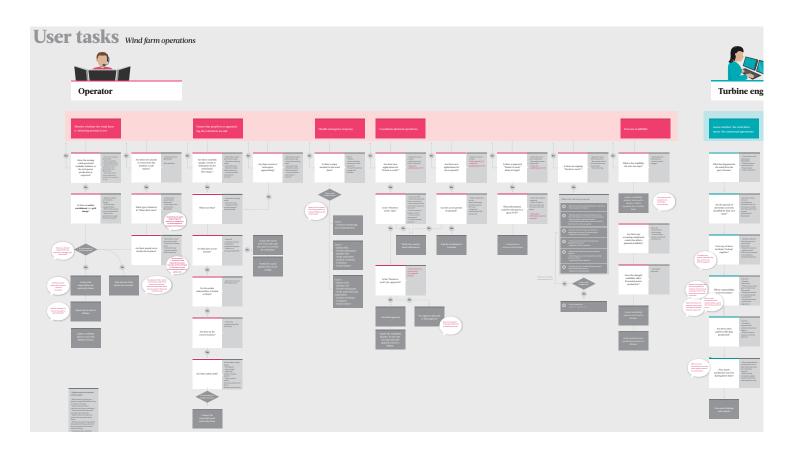

## **Before**Software from several vendors and many spreadsheets

After
One integrated system with consistent design

| Critical             |                                                                        |
|----------------------|------------------------------------------------------------------------|
| Fire                 | New alarm  People in safety zone  Contact info vessel  Vessel position |
| Production data      | PTW  Turbine details                                                   |
| Change layers in map | Production data                                                        |
| 20                   | nice                                                                   |

28

people in windfarm

Maximum information load
Events
Assets Permits
Maintenance Situation map