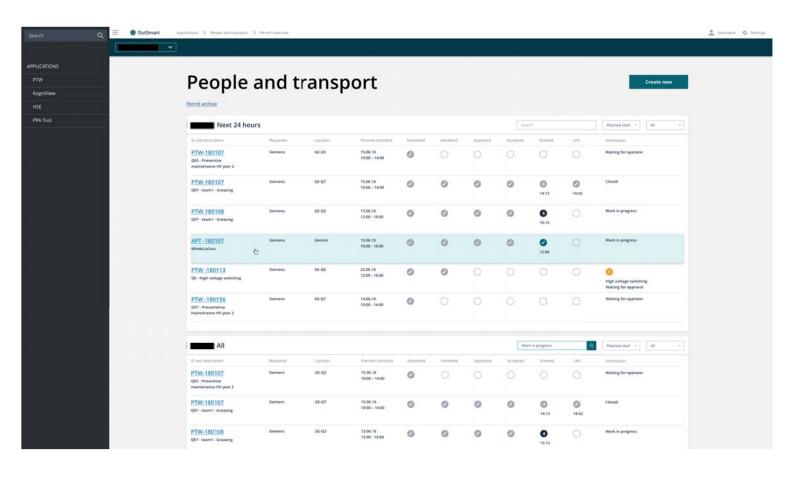

-------------------------------------|
| Fire                 | New alarm  People in safety zone  Contact info vessel  Vessel position |
| Production data      | PTW  Turbine details                                                   |
| Change layers in map | Production data                                                        |
| 20                   | nice                                                                   |



28

people in windfarm



















Maximum information load
Events
Assets Permits
Maintenance Situation map

### Researcher Analyst Pilot Fire-fighter

Self-paced Task paced Tight

Information Rich Displays - The different roles of an operator















# 28

people in windfarm

nice

"This is the most important view.

I feel I have a total overview"







# 1. Listen

## 2. Prioritize

nice

# 3. Visualize