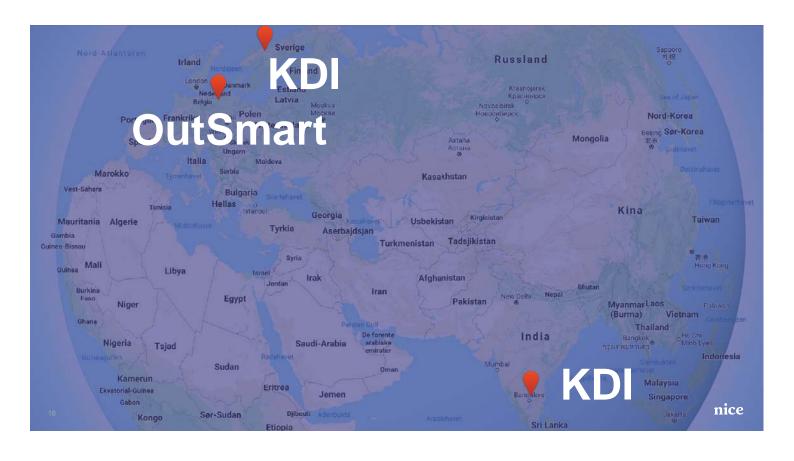

Integrerte operasjonsløsninger på den digitale plattformen Kognifal blir implementert for mer enn 400 onshore og offshore vindturbiner.

OutSmart BV, en uavhengig spesialist og operatør av vindparker, har valgt Kongsberg Digital som leverandør av et integrert operasjonssystem driftet på den digitale plattformen Kognifal. Løsningen vil brukes for å administrere OutSmarts omfattende portefelje av omshore og offshore vindparker.

OutSmart optimerer administrasjon og drift for vindparkelere, fondsforvaltere og virksomheter som er involvert i vindprosjekter. OutSmart er en del av Deutsche Windtechnik Offshore og Consulting GmbH og drifter onshore og offshore vind- og sokelleparker (1,8 GW totalt) i Tyskland, Nederland og Storbritannia.