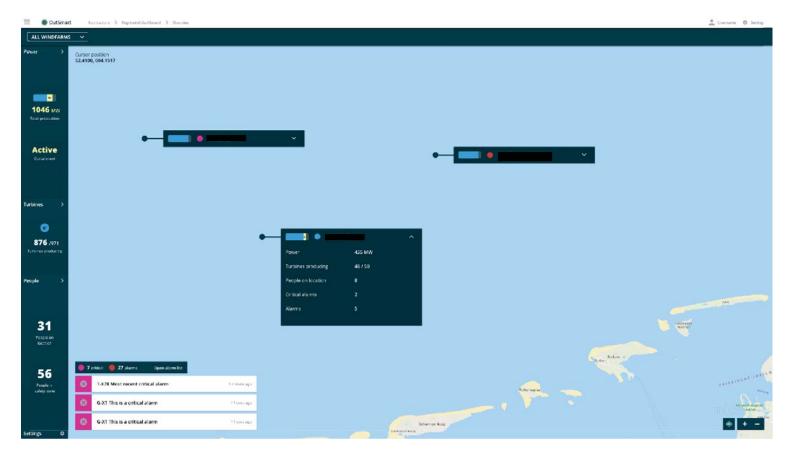

|
|----------------------|------------------------------------------------------------------------|
| Fire                 | New alarm  People in safety zone  Contact info vessel  Vessel position |
| Production data      | PTW  Turbine details                                                   |
| Change layers in map | Production data                                                        |
| 20                   | nice                                                                   |



28

people in windfarm



















Maximum information load
Events
Assets Permits
Maintenance Situation map

### Researcher Analyst Pilot Fire-fighter

Self-paced Task paced Tight

Information Rich Displays - The different roles of an operator















# 28

people in windfarm

nice

"This is the most important view.

I feel I have a total overview"







# 1. Listen

## 2. Prioritize

nice

# 3. Visualize