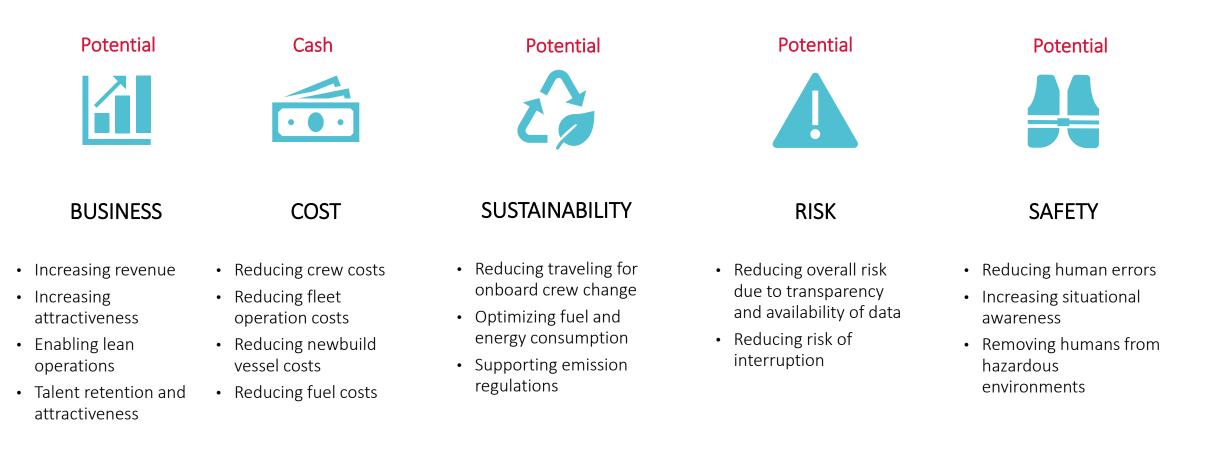

# **Value Proposition**

People – Planet – Profit

# **Value Proposition**

Customers' Perceived Value

...depends on Customers'

- Speed of Adoption
- Risk Management Maturity
  - Risk Evaluation
- Long-term vs short-term focus
- Competitors

SAFETY

A Star

in.