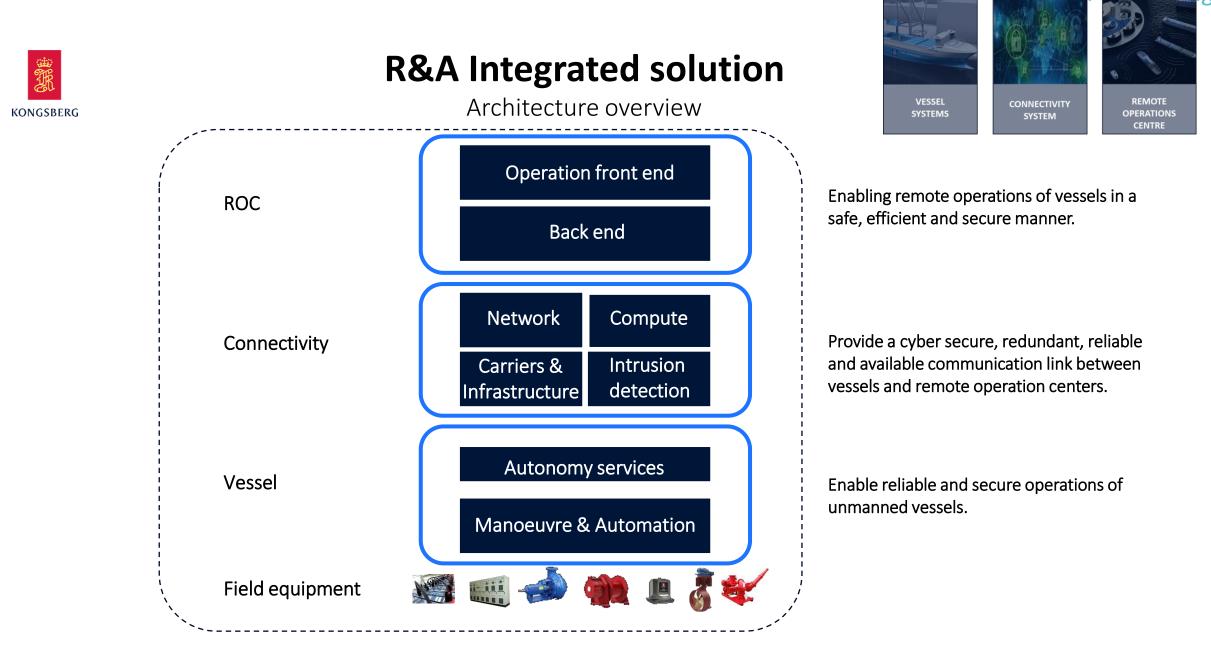

# Remote & Autonomous

Integrated solutions

VESSEL SYSTEMS

CONNECTIVITY SYSTEM

REMOTE OPERATIONS CENTRE

# Remote & Autonomous

Integrated solutions

### **Remote & Autonomous**

**Integrated solutions** 