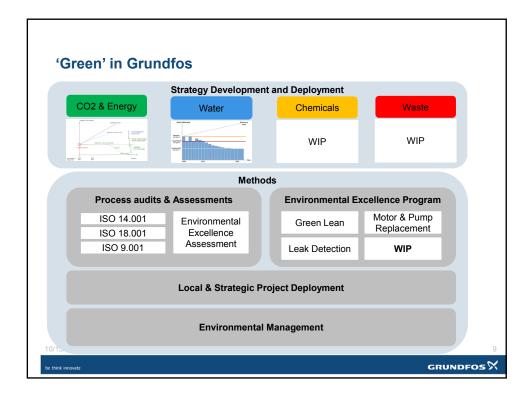

| Introduction                                                                                                                                               |            |
|------------------------------------------------------------------------------------------------------------------------------------------------------------|------------|
| Name: Peter Meulengracht Jensen                                                                                                                            |            |
| Background: MSc in International Technology Management 2009                                                                                                |            |
| Company: Grundfos Holding A/S                                                                                                                              |            |
| Industrial PhD since July 2010 – July 2013                                                                                                                 |            |
| <ul> <li>Topic: Development and Implementation of Strategic Change Programs</li> <li>Case: Development of an 'Environmental Excellence' Program</li> </ul> |            |
| Collaborating University: Aalborg University, Center for Industrial Production (CIP)                                                                       |            |
| Project Manager July 2013 ->                                                                                                                               |            |
| Implementation of 'Environmental Excellence Program'                                                                                                       |            |
| Peter Meulengracht Jensen pmjensen@grundfos.com                                                                                                            | 4          |
| be think innovate                                                                                                                                          | GRUNDFOS 🕅 |