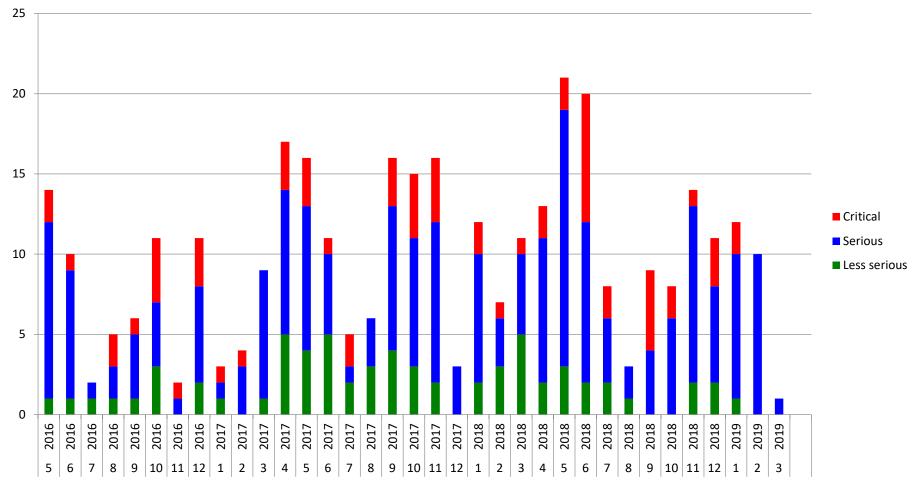

## Bugs reported in SHOP

## **Issue Priority**

| Level | Category           | Description                                                                                                                                                                                                                                                                                                                                  |
|-------|--------------------|----------------------------------------------------------------------------------------------------------------------------------------------------------------------------------------------------------------------------------------------------------------------------------------------------------------------------------------------|
| Α     | Critical error     | <ul> <li>Error that results in the stoppage of the system, the loss of data, or in other functions that are of critical importance to the Customer not working as agreed.</li> <li>The documentation being incomplete or misleading, and this resulting in the Customer being unable to use the system or material parts thereof.</li> </ul> |
| В     | Serious error      | <ul> <li>Error that results in functions of importance to the Customer not working as agreed, and which it is time-consuming or costly to avoid.</li> <li>The documentation being incomplete or misleading, and this resulting in the Customer being unable to use functions that are of importance to the Customer.</li> </ul>              |
| С     | Less serious error | <ul> <li>Error that results in individual functions not working as intended, but which can be avoided with relative ease by the Customer.</li> <li>The documentation being incomplete, imprecise or easily misunderstood.</li> </ul>                                                                                                         |