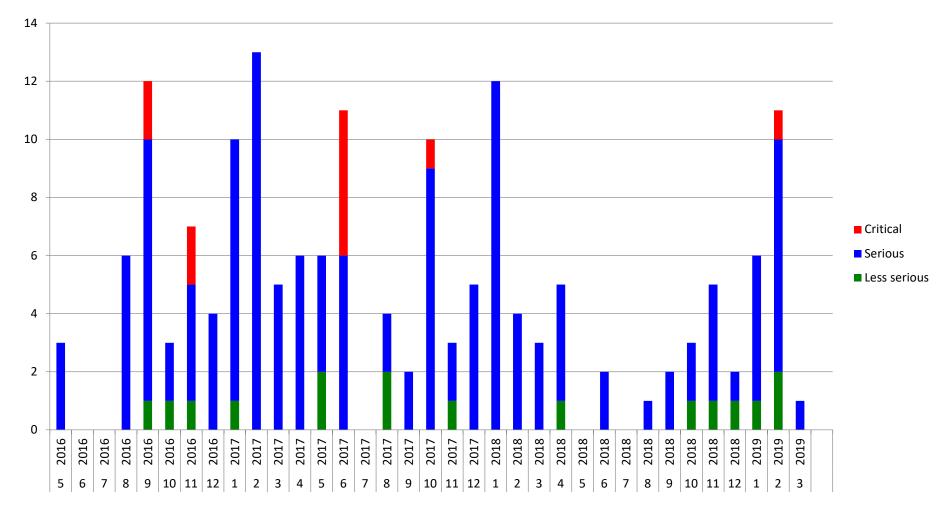

## Bugs reported for LTM

## **Issue Priority**

| Level | Category           | Description                                                                                                                                                                                                                                                                                                                                  |
|-------|--------------------|----------------------------------------------------------------------------------------------------------------------------------------------------------------------------------------------------------------------------------------------------------------------------------------------------------------------------------------------|
| Α     | Critical error     | <ul> <li>Error that results in the stoppage of the system, the loss of data, or in other functions that are of critical importance to the Customer not working as agreed.</li> <li>The documentation being incomplete or misleading, and this resulting in the Customer being unable to use the system or material parts thereof.</li> </ul> |
| В     | Serious error      | <ul> <li>Error that results in functions of importance to the Customer not working as agreed, and which it is time-consuming or costly to avoid.</li> <li>The documentation being incomplete or misleading, and this resulting in the Customer being unable to use functions that are of importance to the Customer.</li> </ul>              |
| С     | Less serious error | <ul> <li>Error that results in individual functions not working as intended, but which can be avoided with relative ease by the Customer.</li> <li>The documentation being incomplete, imprecise or easily misunderstood.</li> </ul>                                                                                                         |