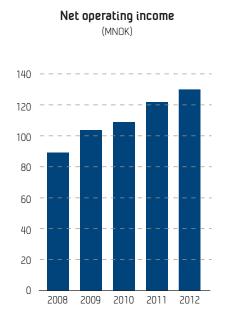

## Key financial figures

| MNOK                                                         | 2008 | 2009 | 2010 | 2011 | 2012 |
|--------------------------------------------------------------|------|------|------|------|------|
| <b>Result</b> Gross operating income                         | 117  | 136  | 146  | 166  | 181  |
| Net operating income                                         | 89   | 104  | 109  | 122  | 130  |
| Operating result                                             | 2    | 3    | 11   | 12   | 8    |
| Annual result                                                | 1    | -2   | 11   | 13   | 8    |
| Balance<br>Fixed assets                                      | 23   | 17   | 17   | 14   | 16   |
| Current assets                                               | 48   | 47   | 53   | 72   | 83   |
| Sum assets                                                   | 71   | 64   | 70   | 86   | 99   |
| Equity capital                                               | 26   | 24   | 34   | 47   | 54   |
| Liabilities                                                  | 45   | 40   | 36   | 39   | 45   |
| Sum equity and liabilities                                   | 71   | 64   | 70   | 86   | 99   |
| <b>Profitability</b> Operating margin %                      | 1.7  | 2.9  | 10.3 | 9.7  | 6.2  |
| Total profitability %                                        | 3.7  | 5.2  | 17.6 | 17.0 | 10.7 |
| Profitability of equity capital %                            | 8.2  | 3.0  | 33   | 31.7 | 19.0 |
| <b>Liquidity</b> Net cash flow from operational activitities | 7    | -2   | 19   | 18   | -7   |
| Degree of liquidity                                          | 1.3  | 1.4  | 1.7  | 2.0  | 2.0  |
| <b>Solidity</b><br>Equity capital %                          | 37.4 | 36.8 | 48.8 | 54.6 | 54.7 |
| Operating working capital                                    | 10   | 13   | 23   | 36   | 41   |