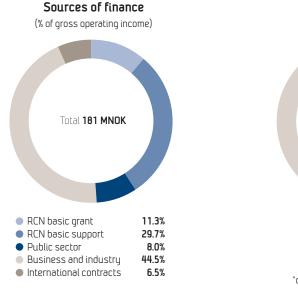

## Key financial figures

| MNOK                                                         | 2008 | 2009 | 2010 | 2011 | 2012 |
|--------------------------------------------------------------|------|------|------|------|------|
| <b>Result</b> Gross operating income                         | 117  | 136  | 146  | 166  | 181  |
| Net operating income                                         | 89   | 104  | 109  | 122  | 130  |
| Operating result                                             | 2    | 3    | 11   | 12   | 8    |
| Annual result                                                | 1    | -2   | 11   | 13   | 8    |
| Balance<br>Fixed assets                                      | 23   | 17   | 17   | 14   | 16   |
| Current assets                                               | 48   | 47   | 53   | 72   | 83   |
| Sum assets                                                   | 71   | 64   | 70   | 86   | 99   |
| Equity capital                                               | 26   | 24   | 34   | 47   | 54   |
| Liabilities                                                  | 45   | 40   | 36   | 39   | 45   |
| Sum equity and liabilities                                   | 71   | 64   | 70   | 86   | 99   |
| <b>Profitability</b> Operating margin %                      | 1.7  | 2.9  | 10.3 | 9.7  | 6.2  |
| Total profitability %                                        | 3.7  | 5.2  | 17.6 | 17.0 | 10.7 |
| Profitability of equity capital %                            | 8.2  | 3.0  | 33   | 31.7 | 19.0 |
| <b>Liquidity</b> Net cash flow from operational activitities | 7    | -2   | 19   | 18   | -7   |
| Degree of liquidity                                          | 1.3  | 1.4  | 1.7  | 2.0  | 2.0  |
| <b>Solidity</b><br>Equity capital %                          | 37.4 | 36.8 | 48.8 | 54.6 | 54.7 |
| Operating working capital                                    | 10   | 13   | 23   | 36   | 41   |