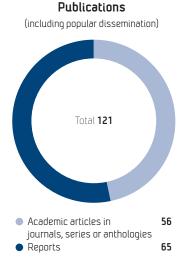

## SINTEF Fisheries and Aquaculture

SINTEF Fisheries and Aquaculture Research AS is the leading European technological research institute for the fishing and aquaculture sector. Our technological research and development covers the entire marine value chain. Our most important source of clients is the Norwegian fishery and aquaculture industry.









## SINTEF Fisheries and Aquaculture







## Key financial figures

| MNOK                                                         | 2008 | 2009 | 2010 | 2011 | 2012 |
|--------------------------------------------------------------|------|------|------|------|------|
| <b>Result</b> Gross operating income                         | 117  | 136  | 146  | 166  | 181  |
| Net operating income                                         | 89   | 104  | 109  | 122  | 130  |
| Operating result                                             | 2    | 3    | 11   | 12   | 8    |
| Annual result                                                | 1    | -2   | 11   | 13   | 8    |
| Balance<br>Fixed assets                                      | 23   | 17   | 17   | 14   | 16   |
| Current assets