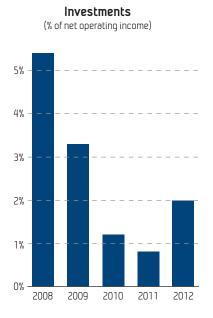

## Key financial figures

| MNOK                                                         | 2008 | 2009 | 2010 | 2011 | 2012 |
|--------------------------------------------------------------|------|------|------|------|------|
| <b>Result</b> Gross operating income                         | 117  | 136  | 146  | 166  | 181  |
| Net operating income                                         | 89   | 104  | 109  | 122  | 130  |
| Operating result                                             | 2    | 3    | 11   | 12   | 8    |
| Annual result                                                | 1    | -2   | 11   | 13   | 8    |
| Balance<br>Fixed assets                                      | 23   | 17   | 17   | 14   | 16   |
| Current assets                                               | 48   | 47   | 53   | 72   | 83   |
| Sum assets                                                   | 71   | 64   | 70   | 86   | 99   |
| Equity capital                                               | 26   | 24   | 34   | 47   | 54   |
| Liabilities                                                  | 45   | 40   | 36   | 39   | 45   |
| Sum equity and liabilities                                   | 71   | 64   | 70   | 86   | 99   |
| <b>Profitability</b> Operating margin %                      | 1.7  | 2.9  | 10.3 | 9.7  | 6.2  |
| Total profitability %                                        | 3.7  | 5.2  | 17.6 | 17.0 | 10.7 |
| Profitability of equity capital %                            | 8.2  | 3.0  | 33   | 31.7 | 19.0 |
| <b>Liquidity</b> Net cash flow from operational activitities | 7    | -2   | 19   | 18   | -7   |
| Degree of liquidity                                          | 1.3  | 1.4  | 1.7  | 2.0  | 2.0  |
| <b>Solidity</b><br>Equity capital %                          | 37.4 | 36.8 | 48.8 | 54.6 | 54.7 |
| Operating working capital                                    | 10   | 13   | 23   | 36   | 41   |