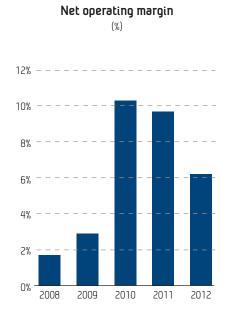

## Key financial figures

| MNOK                                                         | 2008 | 2009 | 2010 | 2011 | 2012 |
|--------------------------------------------------------------|------|------|------|------|------|
| <b>Result</b> Gross operating income                         | 117  | 136  | 146  | 166  | 181  |
| Net operating income                                         | 89   | 104  | 109  | 122  | 130  |
| Operating result                                             | 2    | 3    | 11   | 12   | 8    |
| Annual result                                                | 1    | -2   | 11   | 13   | 8    |
| Balance<br>Fixed assets                                      | 23   | 17   | 17   | 14   | 16   |
| Current assets                                               | 48   | 47   | 53   | 72   | 83   |
| Sum assets                                                   | 71   | 64   | 70   | 86   | 99   |
| Equity capital                                               | 26   | 24   | 34   | 47   | 54   |
| Liabilities                                                  | 45   | 40   | 36   | 39   | 45   |
| Sum equity and liabilities                                   | 71   | 64   | 70   | 86   | 99   |
| <b>Profitability</b> Operating margin %                      | 1.7  | 2.9  | 10.3 | 9.7  | 6.2  |
| Total profitability %                                        | 3.7  | 5.2  | 17.6 | 17.0 | 10.7 |
| Profitability of equity capital %                            | 8.2  | 3.0  | 33   | 31.7 | 19.0 |
| <b>Liquidity</b> Net cash flow from operational activitities | 7    | -2   | 19   | 18   | -7   |
| Degree of liquidity                                          | 1.3  | 1.4  | 1.7  | 2.0  | 2.0  |
| <b>Solidity</b><br>Equity capital %                          | 37.4 | 36.8 | 48.8 | 54.6 | 54.7 |
| Operating working capital                                    | 10   | 13   | 23   | 36   | 41   |