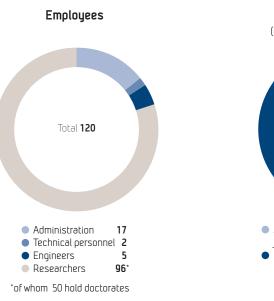

## Key financial figures

| MNOK                                                         | 2008 | 2009 | 2010 | 2011 | 2012 |
|--------------------------------------------------------------|------|------|------|------|------|
| <b>Result</b> Gross operating income                         | 117  | 136  | 146  | 166  | 181  |
| Net operating income                                         | 89   | 104  | 109  | 122  | 130  |
| Operating result                                             | 2    | 3    | 11   | 12   | 8    |
| Annual result                                                | 1    | -2   | 11   | 13   | 8    |
| Balance<br>Fixed assets                                      | 23   | 17   | 17   | 14   | 16   |
| Current assets                                               | 48   | 47   | 53   | 72   | 83   |
| Sum assets                                                   | 71   | 64   | 70   | 86   | 99   |
| Equity capital                                               | 26   | 24   | 34   | 47   | 54   |
| Liabilities                                                  | 45   | 40   | 36   | 39   | 45   |
| Sum equity and liabilities                                   | 71   | 64   | 70   | 86   | 99   |
| <b>Profitability</b> Operating margin %                      | 1.7  | 2.9  | 10.3 | 9.7  | 6.2  |
| Total profitability %                                        | 3.7  | 5.2  | 17.6 | 17.0 | 10.7 |
| Profitability of equity capital %                            | 8.2  | 3.0  | 33   | 31.7 | 19.0 |
| <b>Liquidity</b> Net cash flow from operational activitities | 7    | -2   | 19   | 18   | -7   |
| Degree of liquidity                                          | 1.3  | 1.4  | 1.7  | 2.0  | 2.0  |
| <b>Solidity</b><br>Equity capital %                          | 37.4 | 36.8 | 48.8 | 54.6 | 54.7 |
| Operating working capital                                    | 10   | 13   | 23   | 36   | 41   |