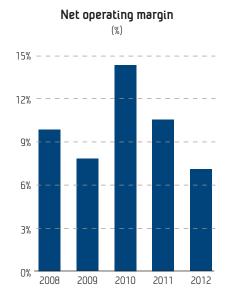

## Key financial figures

| млок                                                            | 2008 | 2009 | 2010 | 2011 | 2012 |
|-----------------------------------------------------------------|------|------|------|------|------|
| Result                                                          |      |      |      |      |      |
| Gross operating income                                          | 299  | 376  | 401  | 404  | 401  |
| Net operating income                                            | 214  | 256  | 284  | 288  | 306  |
| Operating result                                                | 21   | 20   | 41   | 30   | 22   |
| Annual result                                                   | 30   | 33   | 46   | 30   | 25   |
| Balance                                                         |      |      |      |      |      |
| Fixed assets                                                    | 70   | 83   | 95   | 101  | 98   |
| Current assets                                                  | 324  | 390  | 430  | 433  | 457  |
| Sum assets                                                      | 394  | 473  | 525  | 533  | 555  |
| Equity capital                                                  | 226  | 258  | 304  | 334  | 359  |
| Liabilities                                                     | 169  | 215  | 220  | 199  | 196  |
| Sum equity and liabilities                                      | 394  | 473  | 524  | 533  | 555  |
| <b>Profitability</b><br>Operating margin %                      | 9.8  | 7.8  | 14.3 | 10.5 | 7.1  |
| Total profitability %                                           | 8.4  | 7.9  | 10.5 | 7.4  | 6.1  |
| Profitability of equity capital %                               | 14.3 | 13.2 | 17.0 | 12.2 | 9.6  |
| <b>Liquidity</b><br>Net cash flow from operational activitities | 22   | 63   | 90   | 14   | 38   |
| Degree of liquidity                                             | 2.2  | 2.0  | 2.0  | 2.2  | 2.3  |
| <b>Solidity</b><br>Equity capital %                             | 57.2 | 54.6 | 58.0 | 62.6 | 64.7 |
| Operating working capital                                       | 167  | 190  | 168  | 216  | 236  |