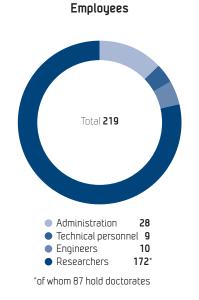

## SINTEF Energy Research

SINTEF Energy Research operates in the fields of energy supply, gas technology, bioenergy, carbon capture and storage, efficient

industrial energy use and environmental impacts of hydro- and wind power.







**Publications** (including popular dissemination)



## SINTEF Energy Research





**Investments** (% of net operating income)



## Key financial figures

| млок                                                            | 2008 | 2009 | 2010 | 2011 | 2012 |
|-----------------------------------------------------------------|------|------|------|------|------|
| Result                                                          |      |      |      |      |      |
| Gross operating income                                          | 299  | 376  | 401  | 404  | 401  |
| Net operating income                                            | 214  | 256  | 284  | 288  | 306  |
| Operating result                                                | 21   | 20   | 41   | 30   | 22   |
| Annual result