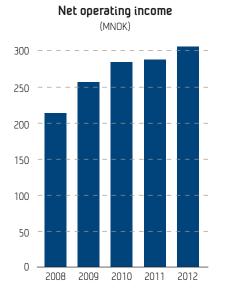

## Key financial figures

| млок                                                            | 2008 | 2009 | 2010 | 2011 | 2012 |
|-----------------------------------------------------------------|------|------|------|------|------|
| Result                                                          |      |      |      |      |      |
| Gross operating income                                          | 299  | 376  | 401  | 404  | 401  |
| Net operating income                                            | 214  | 256  | 284  | 288  | 306  |
| Operating result                                                | 21   | 20   | 41   | 30   | 22   |
| Annual result                                                   | 30   | 33   | 46   | 30   | 25   |
| Balance                                                         |      |      |      |      |      |
| Fixed assets                                                    | 70   | 83   | 95   | 101  | 98   |
| Current assets                                                  | 324  | 390  | 430  | 433  | 457  |
| Sum assets                                                      | 394  | 473  | 525  | 533  | 555  |
| Equity capital                                                  | 226  | 258  | 304  | 334  | 359  |
| Liabilities                                                     | 169  | 215  | 220  | 199  | 196  |
| Sum equity and liabilities                                      | 394  | 473  | 524  | 533  | 555  |
| <b>Profitability</b><br>Operating margin %                      | 9.8  | 7.8  | 14.3 | 10.5 | 7.1  |
| Total profitability %                                           | 8.4  | 7.9  | 10.5 | 7.4  | 6.1  |
| Profitability of equity capital %                               | 14.3 | 13.2 | 17.0 | 12.2 | 9.6  |
| <b>Liquidity</b><br>Net cash flow from operational activitities | 22   | 63   | 90   | 14   | 38   |
| Degree of liquidity                                             | 2.2  | 2.0  | 2.0  | 2.2  | 2.3  |
| <b>Solidity</b><br>Equity capital %                             | 57.2 | 54.6 | 58.0 | 62.6 | 64.7 |
| Operating working capital                                       | 167  | 190  | 168  | 216  | 236  |