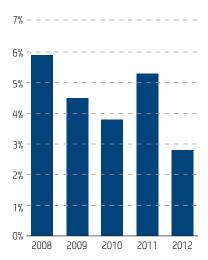

## SINTEF Energy Research

SINTEF Energy Research operates in the fields of energy supply, gas technology, bioenergy, carbon capture and storage, efficient

industrial energy use and environmental impacts of hydro- and wind power.







**Publications** (including popular dissemination)



## SINTEF Energy Research





**Investments** (% of net operating income)



## Key financial figures

| млок                                                            | 2008 | 2009 | 2010 | 2011 | 2012 |
|-----------------------------------------------------------------|------|------|------|------|------|
| Result                                                          |      |      |      |      |      |
| Gross operating income                                          | 299  | 376  | 401  | 404  | 401  |
| Net operating income                                            | 214  | 256  | 284  | 288  | 306  |
| Operating result                                                | 21   | 20   | 41   | 30   | 22   |
| Annual result                                                   | 30   | 33   | 46   | 30   | 25   |
| Balance