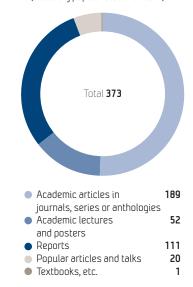

## SINTEF Energy Research

SINTEF Energy Research operates in the fields of energy supply, gas technology, bioenergy, carbon capture and storage, efficient

industrial energy use and environmental impacts of hydro- and wind power.







**Publications** (including popular dissemination)



## SINTEF Energy Research





**Investments** (% of net operating income)



## Key financial figures

| млок                                                            | 2008 | 2009 | 2010 | 2011 | 2012 |
|-----------------------------------------------------------------|------|------|------|------|------|
| Result                                                          |      |      |      |      |      |
| Gross operating income                                          | 299  | 376  | 401  | 404  | 401  |
| Net operating income                                            | 214  | 256  | 284  | 288  | 306  |
| Operating result                                                | 21   | 20   | 41   | 30   | 22   |
| Annual result                                                   | 30   | 3