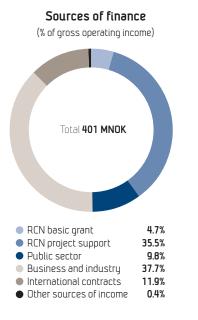

## SINTEF Energy Research

SINTEF Energy Research operates in the fields of energy supply, gas technology, bioenergy, carbon capture and storage, efficient

industrial energy use and environmental impacts of hydro- and wind power.







**Publications** (including popular dissemination)



## SINTEF Energy Research





**Investments** (% of net operating income)



## Key financial figures

| млок                                                            | 2008 | 2009 | 2010 | 2011 | 2012 |
|-----------------------------------------------------------------|------|------|------|------|------|
| Result                                                          |      |      |      |      |      |
| Gross operating income                                          | 299  | 376  | 401  | 404  | 401  |
| Net operating income                                            | 214  | 256  | 284  | 288  | 306  |
| Operating result                                                | 21   | 20   | 41   | 30   | 22   |
| Annual result