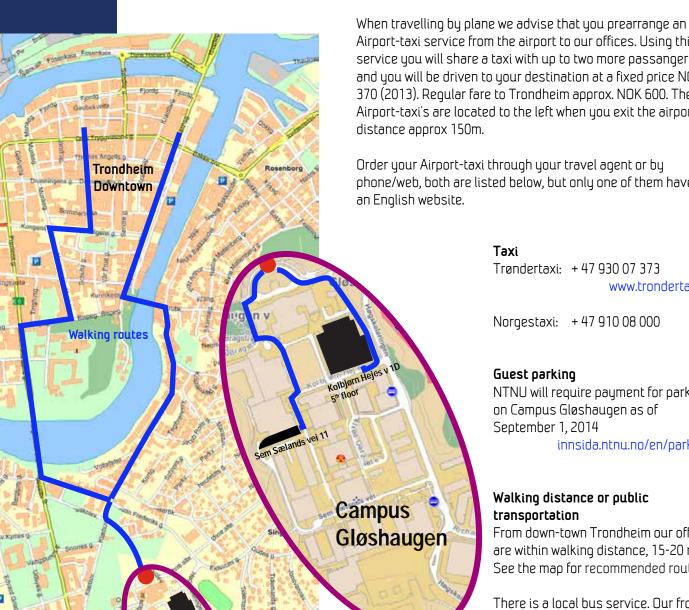

### By plane

Campus

Gløshaugen

Trondheim airport Vaernes (TRD) is located approx. 40 km east of Trondheim.

www.avinor.no/en/avinor

There are direct international flights from Copenhagen and Amsterdam. From other cities, Oslo is a good connecting point with more than 30 daily flights to and from Trondheim.

Airport-taxi service from the airport to our offices. Using this service you will share a taxi with up to two more passangers and you will be driven to your destination at a fixed price NOK 370 (2013). Regular fare to Trondheim approx. NOK 600. The Airport-taxi's are located to the left when you exit the airport -

phone/web, both are listed below, but only one of them have

www.trondertaxi.no/

NTNU will require payment for parking on Campus Gløshaugen as of

innsida.ntnu.no/en/parkering

From down-town Trondheim our offices are within walking distance, 15-20 min. See the map for recommended routes.

There is a local bus service. Our front desk and your hotel may help you.

SINTEF Energi AS / SINTEF Energy Research

Telephone: + 47 73597200\*

Visiting address in Trondheim: Sem Sælands vei 11

www.sintef.no/energy