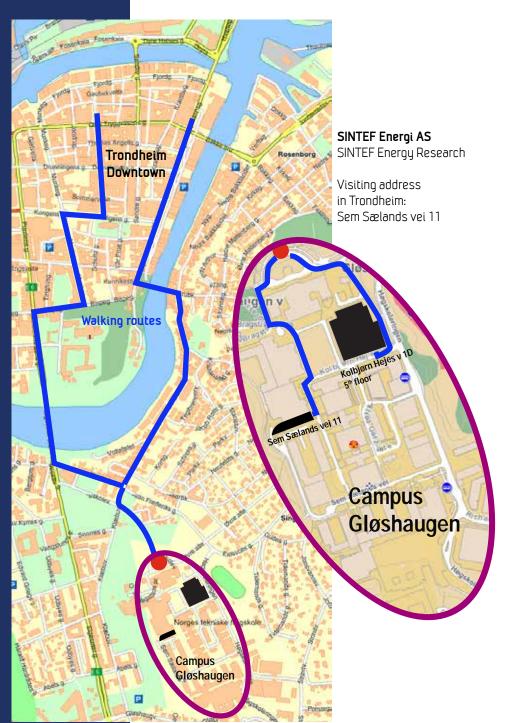

#### Walking distance or public transportation

From down-town Trondheim our offices are within walking distance, 15-20 min. See the map for recommended routes.

There is a local bus service. Our front desk and your hotel may help you.