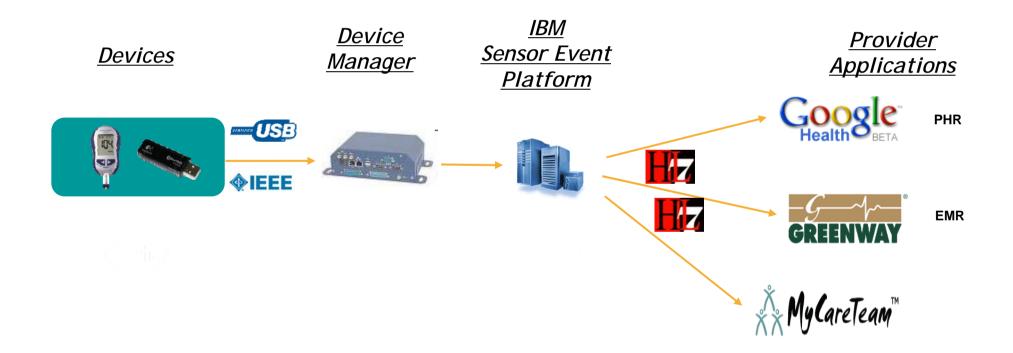

# **Connected Personal Health example**

IBM Continua demonstration at HIMSS 2009 Booth # 1468

# **IBM Sensor Event Platform for Healthcare**

### **Sensor Event Platform**

- Software to integrate events from all types of medical devices
- Provides a platform to aggregate, analyze and visualize events
- •Collect and correlate data and events from sensors and repositories, both local and remote (PHRs, EHRs, etc.)
- Standards-based: Continua, IHE, HL7, SOA