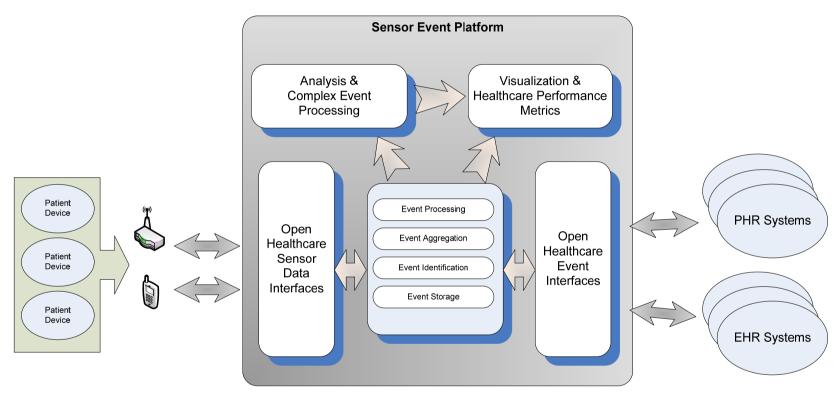

# **IBM Sensor Event Platform for Healthcare**

### **Sensor Event Platform**

- Software to integrate events from all types of medical devices
- Provides a platform to aggregate, analyze and visualize events
- •Collect and correlate data and events from sensors and repositories, both local and remote (PHRs, EHRs, etc.)
- Standards-based: Continua, IHE, HL7, SOA