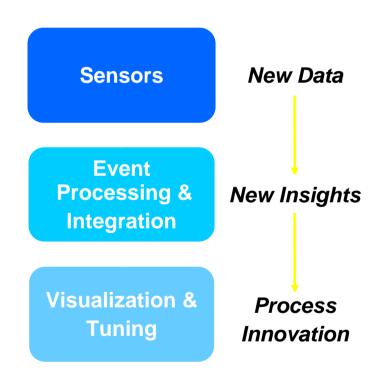

# **IBM Sensor Event Platform for Healthcare**

### **Sensor Event Platform**

- Software to integrate events from all types of medical devices
- Provides a platform to aggregate, analyze and visualize events
- •Collect and correlate data and events from sensors and repositories, both local and remote (PHRs, EHRs, etc.)
- Standards-based: Continua, IHE, HL7, SOA