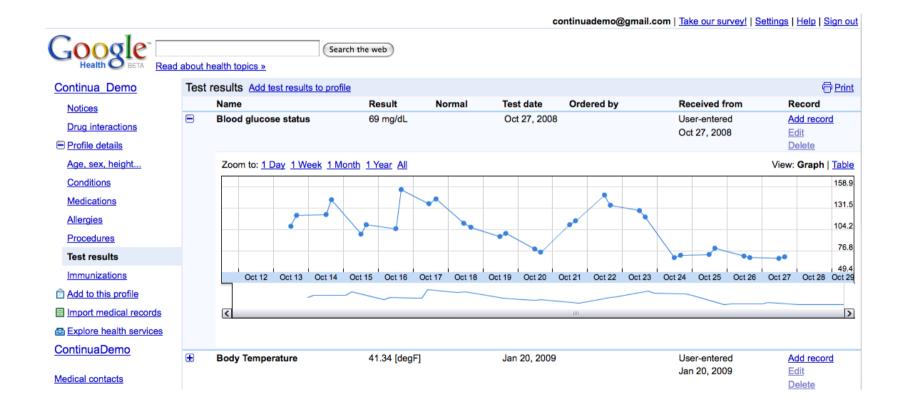

# At the center of smarter healthcare is an increasingly more personalized experience.

Search the web

Read about health topics »

### ohlsson.stefan

Notices

Drug interactions

■ Profile details

Age, sex, height...

Conditions

Medications

Allergies

Procedures

Test results

Immunizations

Files and images

Add to this profile

- Import medical records
- Explore health services
- & Share this profile
- See who has access

Medical contacts

& Find a doctor