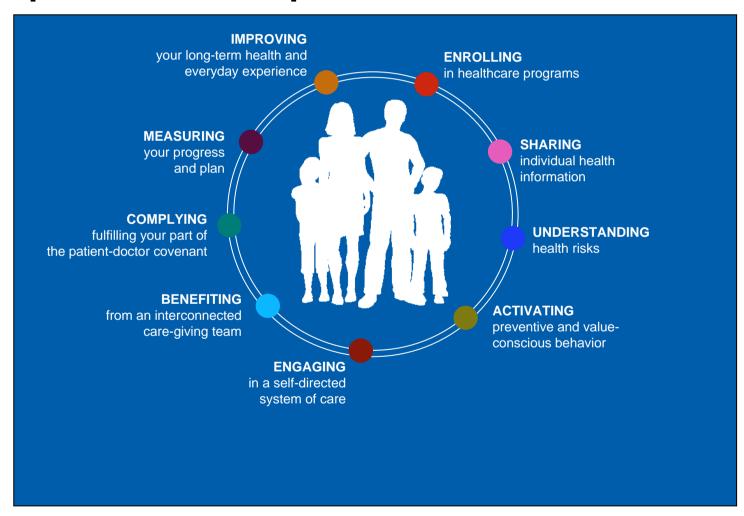

# At the center of smarter healthcare is an increasingly more personalized experience.

Search the web

Read about health topics »