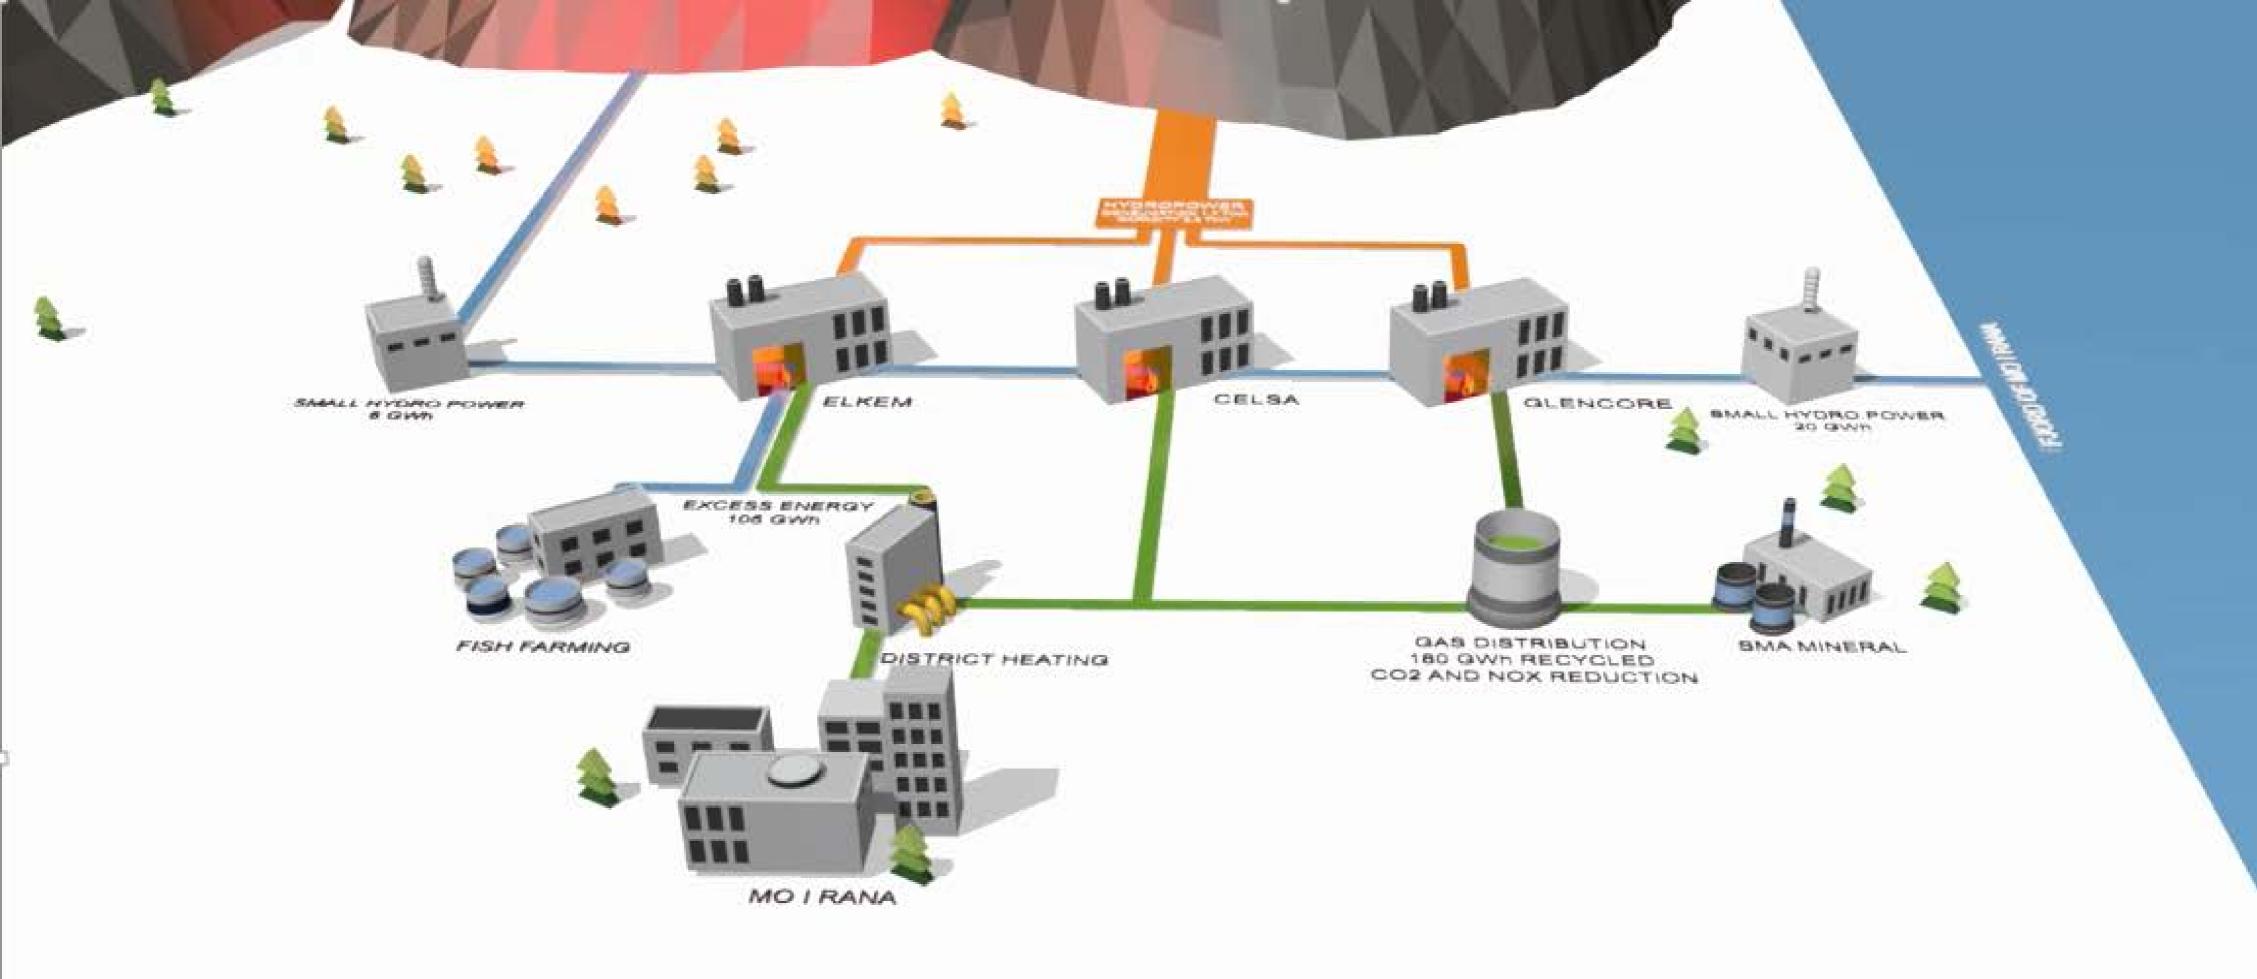

## MIP SUSTAINABILITY START UP, RESULT & TARGET

\*FME = Research centre for environment-friendly technology

\*\*SFI = Centre for research-based innovation

## MIP SUSTAINABILITY START UP, RESULT & TARGET

\*FME = Research centre for environment-friendly technology

\*\*SFI = Centre for research-based innovation

Visiting address: Halvor Heyerdahls vei 48, 8626 Mo i Rana