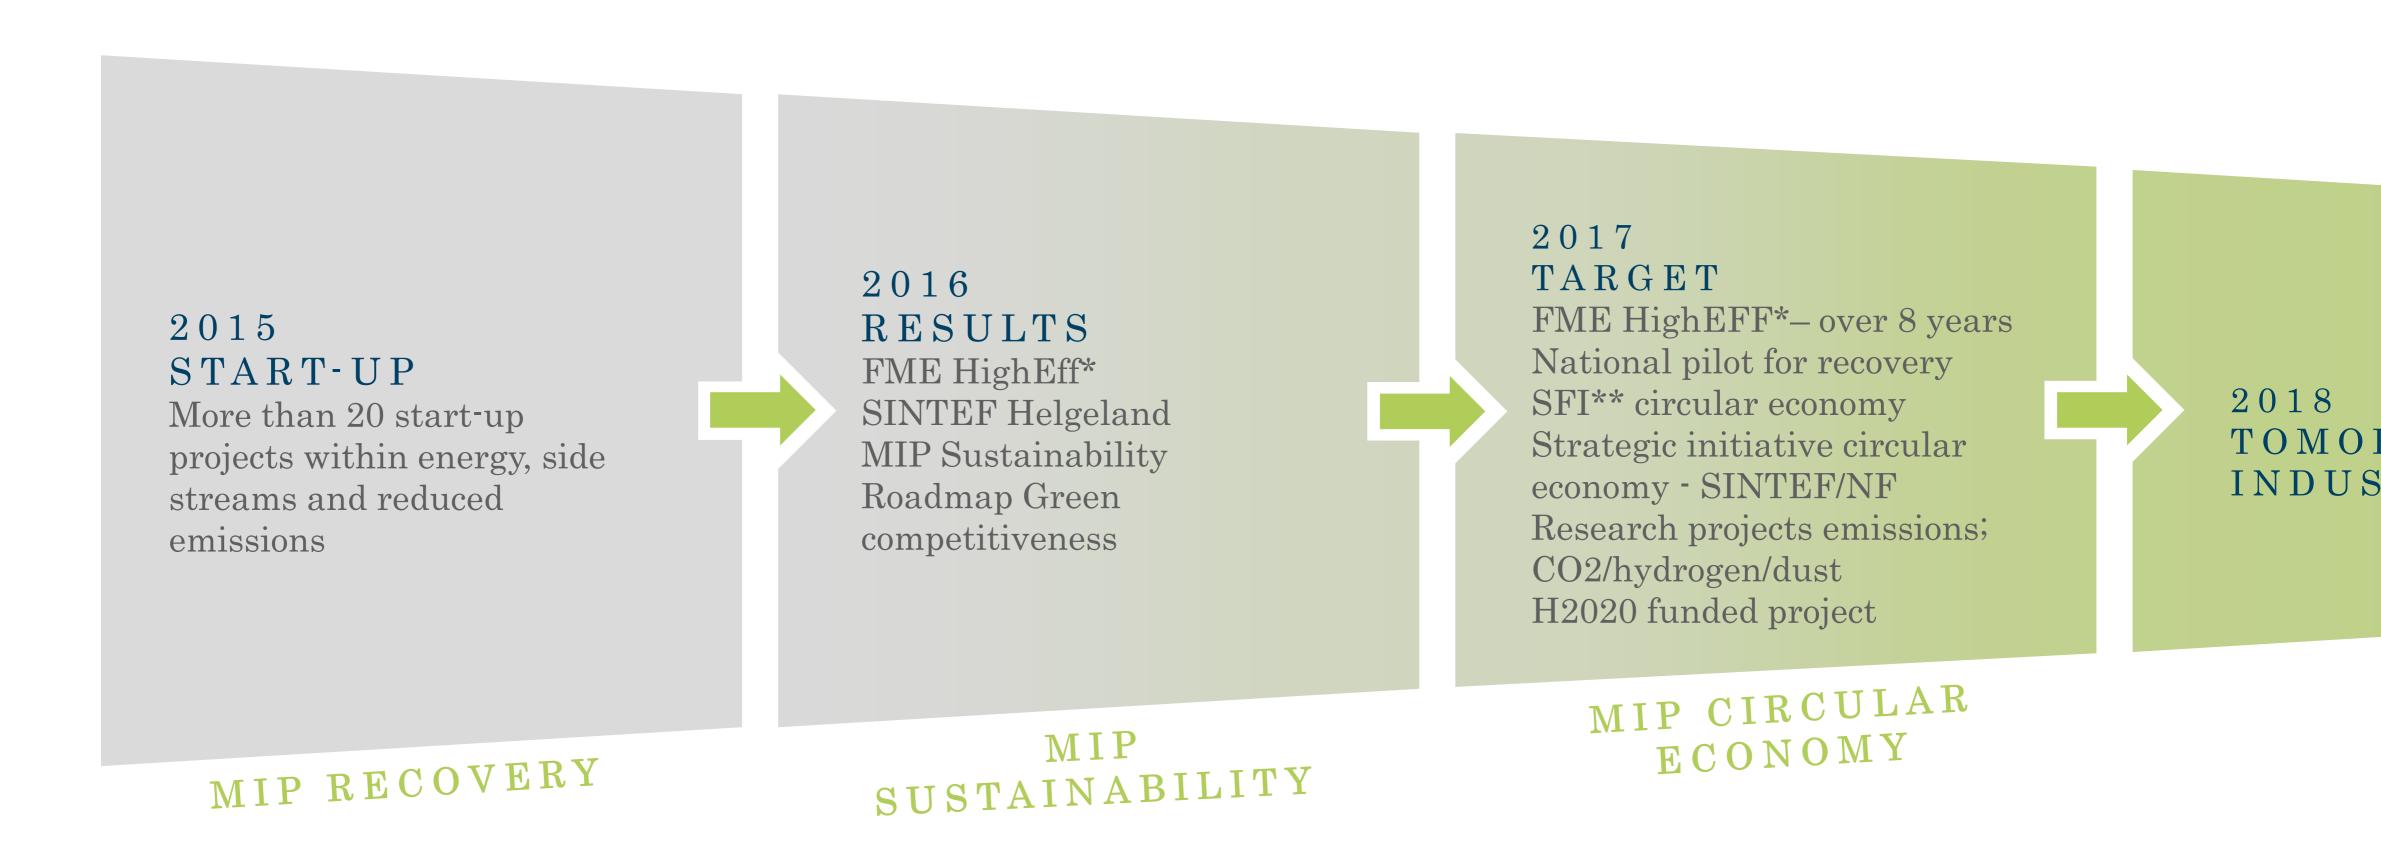

## MIP SUSTAINABILITY START UP, RESULT & TARGET

\*FME = Research centre for environment-friendly technology

\*\*SFI = Centre for research-based innovation

Visiting address: Halvor Heyerdahls vei 48, 8626 Mo i Rana