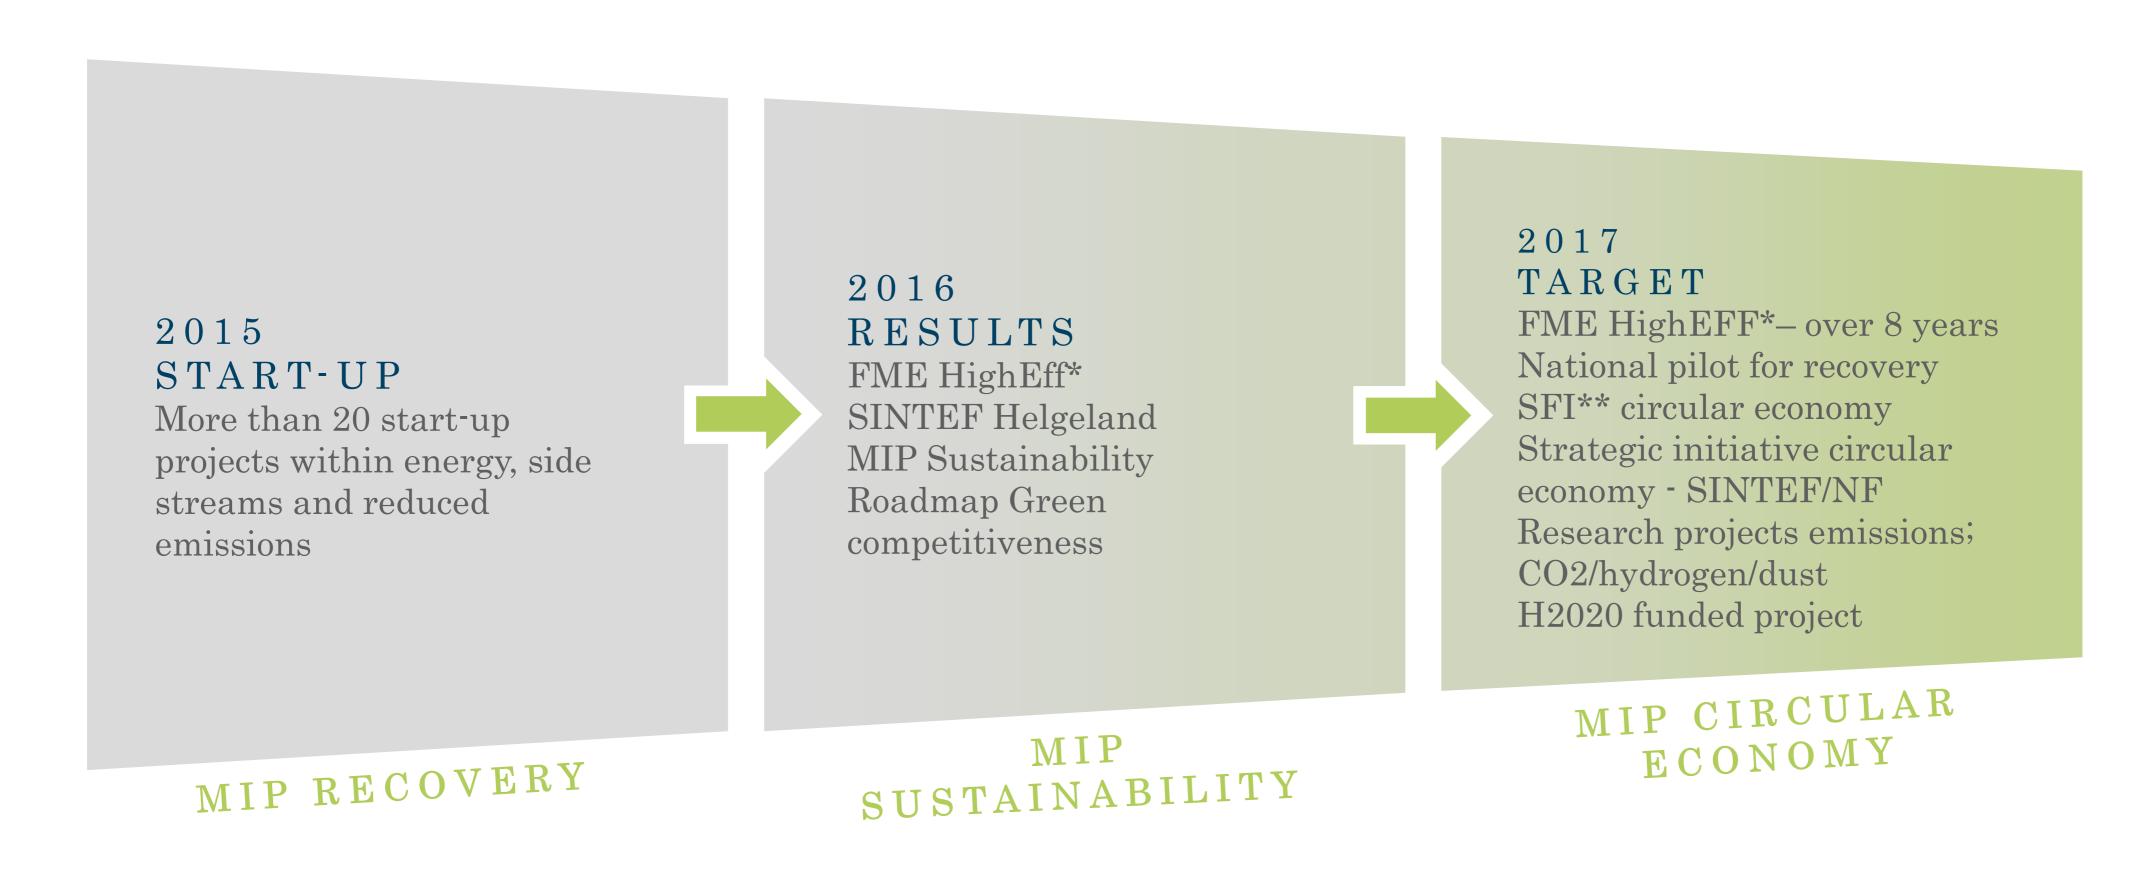

## MIP SUSTAINABILITY START UP, RESULT & TARGET

\*FME = Research centre for environment-friendly technology

\*\*SFI = Centre for research-based innovation