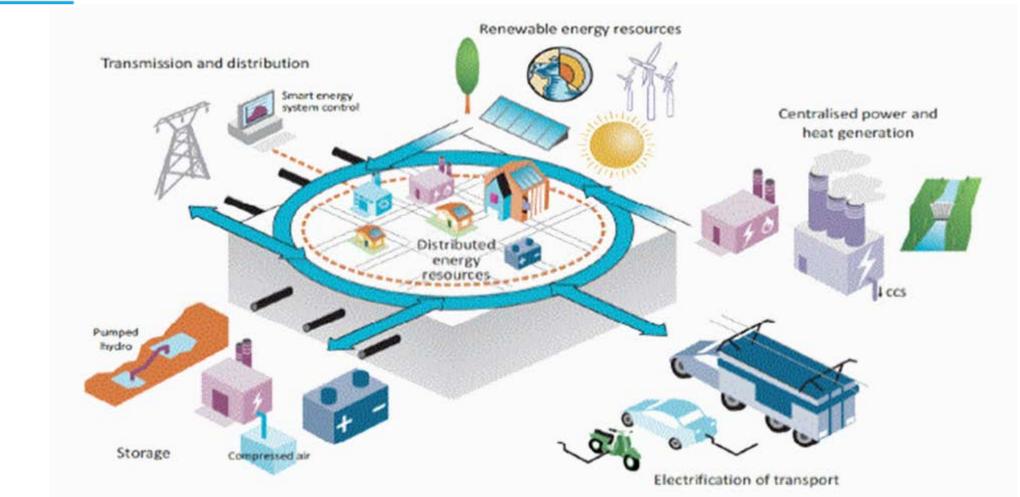

# Digitalization in a customer centric power system

**()** SINTEF

Ę

## Transmission level digitalization

- Sensors and communication
- Synthetic inertia
- Big Data analytics for optimization of production
- Digital substations
- Transmission level integration of flexible resources