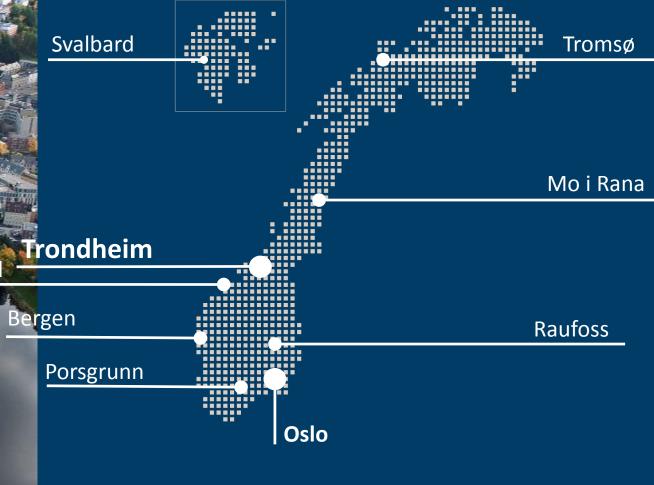

#### ..... -----Svalbard .... Trondheim und --------. . . . . . . . . . . . . ----Bergen \_ \_ \_ \_ \_ \_ \_ \_ \_ \_ \_ -----------\_\_\_\_\_ . . . . . . . . . . . . . . . Porsgrunn Oslo

Welcome to Trondheim