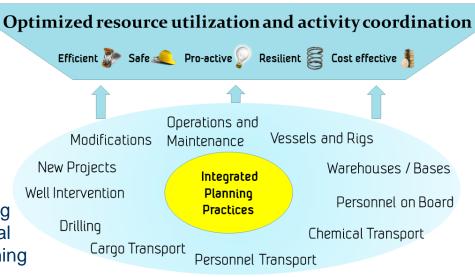

## **Defining Integrated Planning (IPL)**

Integrated Planning (IPL) is defined as *holistic, cross-domain planning* enabling optimal resource allocation and activity prioritization for safe and efficient production.

### IPL involves integrating a range of plans:

- production plans
- logistic plans
- project plans
- maintenance plans
- drilling plans
- etc.

With the improved ability to coordinate activities across disciplines and between different planning levels, IPL provides a live and holistic operational picture. This in combination with improved planning processes and roles description. We call these practices Integrated Planning Practices.