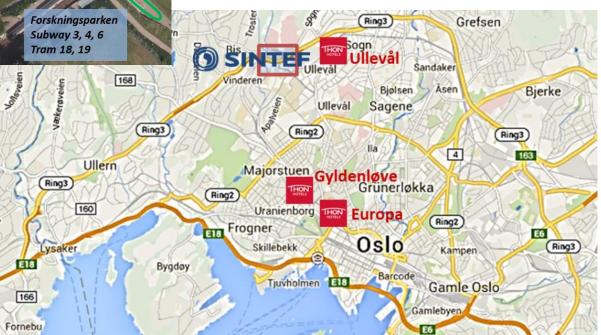

# Recommended hotels in Oslo and how to find the MiNaLab building

#### ■ From Thon Hotel Ullevaal Stadion:

Take the metro line **3**, **4** or **6** (direction city centre) one stop to **Forskningsparken\***.

#### From Thon Hotel Gyldenløve:

Walk to **Majorstuen** and take the metro line **3**, **4** or **6** (direction west) to **Forskningsparken\***.

#### From Thon Hotel Europa:

Alt 1: Take tram line 17 or 18 (direction Rikshospitalet) from Holbergs plass to Forskningsparken.

Alt 2: Walk to Nationalteatret and take the metro line 3, 4 or 6 (direction west) to Forskningsparken\*.

#### \* From Forskningsparken:

Follow the tram line until you see MiNaLab , the glass fronted building, on the left hand side of the street. The main entrance is on the opposite side of the building, facing Gaustadalléen and a small blue building.

#### Thon Hotel Ullevaal Stadion

Sognsveien 77C, 0855 Oslo +47 22 02 80 00, ullevaalstadion@thonhotels.no

#### Thon Hotel Gyldenløve Bogstadveien 20, 0355 Oslo

+47 23 33 23 00, gyldenlove@thonhotels.no

#### **Thon Hotel Europa**

St Olavs gate 31, 0166 Oslo +47 23 25 63 00, europa@thonhotels.no