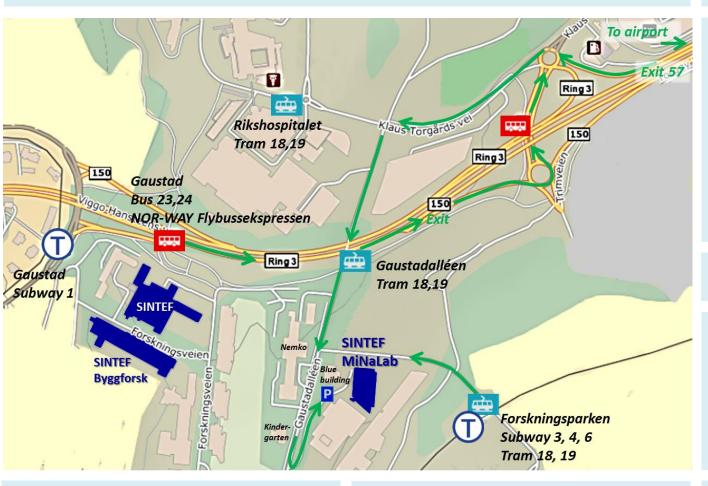

### How to get to SINTEF MiNaLab in Oslo Address: Gaustadalléen 23 C, 0373 Oslo

GPS coordinates: N59,943728; E10,718136

#### From Oslo city centre by car:

Take Ring 2 (Kirkeveien), and turn off towards the University (Blindernveien). Stay on Blindernveien through the university campus, and then turn right onto Problemveien. Cross the tram line twice, and turn left onto Gaustadalléen. For the last part, please see \*.

#### From Oslo city centre by public transport:

Take the metro line **3**, **4** or **6** direction west or tram line **17** or **18** (direction Rikshospitalet) to **Forskningsparken**. Follow the tram line until you see SINTEF MiNaLab , the glass fronted building, on the left hand side of the street. The main entrance is on the opposite side of the building, facing Gaustadalléen and a small blue building.

#### ■ From the airport by public transport:

Alt. 1: Take the airport express train (Flytoget) to Oslo S (Central Station), and from there the Metro (line 3, 4 or 6) to Forskningsparken. For further directions see "From Oslo city centre by public transport."

Alt. 2: Take the bus (NOR-WAY bussekspress, F3 direction Bekkestua), and get off at Rikshospitalet. Cross the Ring 3 (use the bridge) and follow the footpath past the SINTEFbuilding (on your right). Walk straight on, past the Nemkobuilding until you reach Gaustadalléen and the tram lines. Turn right, and you will see SINTEF MiNaLab – the grey building in front of you. The main entrance is facing the small blue building.

#### From the airport by car:

Take the highway (E6) to Oslo. After about 40 km at Alnabru, the highway divides into two. Keep right and follow signs onto Ring 3 towards Smestad. Stay on Ring 3 until your reach Ullevål Stadion. Turn off at Exit 57 towards **Rikshospitalet** (just after the red foot-bridge and by Mac Donald's). Take the second exit at the roundabout, past the car park and then turn left onto Gaustadalléen. For the last part, please see \*.

 \* From tram station Gaustadalléen to MiNaLab by car:
Follow Gaustadalléen straight down (past the Kindergarten) until you reach the sign
Forskningsparken/Oslo Science Park. Turn left and then left again (sharp turn) and drive as far as you get. MiNaLab is the grey building next to the small blue building.

#### From Drammen by car:

Exit the E18 after Lysaker and follow signs onto Ring 3 towards Smestad and Sinsen. Stay on Ring 3 until you see white signs to "**Rikshospitalet**", drive through two roundabouts, past the car park, and then turn left onto Gaustadalléen. For the last part, please see \*.