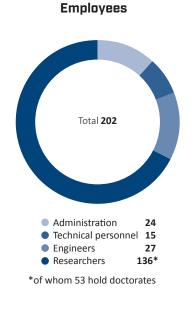

## SINTEF Building and Infrastructure

SINTEF Building Research is an international leader in research dedicated to the sustainable development of buildings and infrastructure. We create value for our clients through research and development, research-based consultancy services, certification and dissemination of knowledge. We have top-level expertise in such areas as architecture, construction physics, building management, operation and maintenance, water supply and other infrastructure.







**Publications** (including popular dissemination)











Investments

Scientific equipment and buildings (% of net operating income)