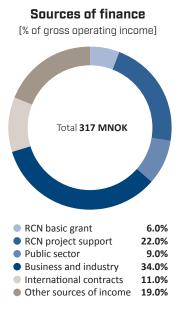

## SINTEF Building and Infrastructure

SINTEF Building Research is an international leader in research dedicated to the sustainable development of buildings and infrastructure. We create value for our clients through research and development, research-based consultancy services, certification and dissemination of knowledge. We have top-level expertise in such areas as architecture, construction physics, building management, operation and maintenance, water supply and other infrastructure.







**Publications** (including popular dissemination)











Investments

Scientific equipment and buildings (% of net operating income)